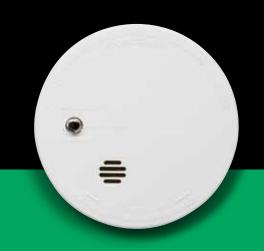

**PRODUCT** 

**i9040** 

Compact Smoke Alarm

**DESCRIPTION** 

Compact (4-inch, 10cm), battery-powered smoke alarm for use where space is limited – it uses an ionisation sensor to detect fast-flaming fires that can burn combustible materials quickly and without warning.

This small, easy-to-install battery-powered unit is ideal for use anywhere in the home and provides effective additional protection when used alongside other smoke alarms.

**GENERAL FEATURES** 

| Model                 | i9040                                                                                                                                                                                                                                                                                                                                                                                                                                                                                                                                                                                                                                                                                                                                                                                                                                                                                                                                                                                                                                                                                                                                                                                                                                                                                                                                                                                                                                                                                                                                                                                                                                                                                                                                                                                                                                                                                                                                                                                                                                                                                                                          |  |  |
|-----------------------|--------------------------------------------------------------------------------------------------------------------------------------------------------------------------------------------------------------------------------------------------------------------------------------------------------------------------------------------------------------------------------------------------------------------------------------------------------------------------------------------------------------------------------------------------------------------------------------------------------------------------------------------------------------------------------------------------------------------------------------------------------------------------------------------------------------------------------------------------------------------------------------------------------------------------------------------------------------------------------------------------------------------------------------------------------------------------------------------------------------------------------------------------------------------------------------------------------------------------------------------------------------------------------------------------------------------------------------------------------------------------------------------------------------------------------------------------------------------------------------------------------------------------------------------------------------------------------------------------------------------------------------------------------------------------------------------------------------------------------------------------------------------------------------------------------------------------------------------------------------------------------------------------------------------------------------------------------------------------------------------------------------------------------------------------------------------------------------------------------------------------------|--|--|
| Power Supply          | 9V battery supplied as standard                                                                                                                                                                                                                                                                                                                                                                                                                                                                                                                                                                                                                                                                                                                                                                                                                                                                                                                                                                                                                                                                                                                                                                                                                                                                                                                                                                                                                                                                                                                                                                                                                                                                                                                                                                                                                                                                                                                                                                                                                                                                                                |  |  |
| Temperature Range     | 0°C to + 40°C                                                                                                                                                                                                                                                                                                                                                                                                                                                                                                                                                                                                                                                                                                                                                                                                                                                                                                                                                                                                                                                                                                                                                                                                                                                                                                                                                                                                                                                                                                                                                                                                                                                                                                                                                                                                                                                                                                                                                                                                                                                                                                                  |  |  |
| Humidity Range        | Up to 90% Relative Humidity (RH) non-condensing                                                                                                                                                                                                                                                                                                                                                                                                                                                                                                                                                                                                                                                                                                                                                                                                                                                                                                                                                                                                                                                                                                                                                                                                                                                                                                                                                                                                                                                                                                                                                                                                                                                                                                                                                                                                                                                                                                                                                                                                                                                                                |  |  |
| Storage and Transport | -20°C to +60°C and 5–95% relative humidity (RH) non-condensing                                                                                                                                                                                                                                                                                                                                                                                                                                                                                                                                                                                                                                                                                                                                                                                                                                                                                                                                                                                                                                                                                                                                                                                                                                                                                                                                                                                                                                                                                                                                                                                                                                                                                                                                                                                                                                                                                                                                                                                                                                                                 |  |  |
| Alarm Dimensions      | 98 x 98 x 35mm                                                                                                                                                                                                                                                                                                                                                                                                                                                                                                                                                                                                                                                                                                                                                                                                                                                                                                                                                                                                                                                                                                                                                                                                                                                                                                                                                                                                                                                                                                                                                                                                                                                                                                                                                                                                                                                                                                                                                                                                                                                                                                                 |  |  |
| Alarm Weight          | 160g                                                                                                                                                                                                                                                                                                                                                                                                                                                                                                                                                                                                                                                                                                                                                                                                                                                                                                                                                                                                                                                                                                                                                                                                                                                                                                                                                                                                                                                                                                                                                                                                                                                                                                                                                                                                                                                                                                                                                                                                                                                                                                                           |  |  |
| Warranty              | 3 years                                                                                                                                                                                                                                                                                                                                                                                                                                                                                                                                                                                                                                                                                                                                                                                                                                                                                                                                                                                                                                                                                                                                                                                                                                                                                                                                                                                                                                                                                                                                                                                                                                                                                                                                                                                                                                                                                                                                                                                                                                                                                                                        |  |  |
| Approvals             | LPCB certified to BS EN14604:2005                                                                                                                                                                                                                                                                                                                                                                                                                                                                                                                                                                                                                                                                                                                                                                                                                                                                                                                                                                                                                                                                                                                                                                                                                                                                                                                                                                                                                                                                                                                                                                                                                                                                                                                                                                                                                                                                                                                                                                                                                                                                                              |  |  |
|                       | CE tested and certified                                                                                                                                                                                                                                                                                                                                                                                                                                                                                                                                                                                                                                                                                                                                                                                                                                                                                                                                                                                                                                                                                                                                                                                                                                                                                                                                                                                                                                                                                                                                                                                                                                                                                                                                                                                                                                                                                                                                                                                                                                                                                                        |  |  |
|                       | LPCB UKAS MODELLA COMPANIAN COMPANIA |  |  |
|                       | EN14604: 2005 0832-CPD-1427<br>LPCB Ref No 904a/06 10<br>EN14604:2005                                                                                                                                                                                                                                                                                                                                                                                                                                                                                                                                                                                                                                                                                                                                                                                                                                                                                                                                                                                                                                                                                                                                                                                                                                                                                                                                                                                                                                                                                                                                                                                                                                                                                                                                                                                                                                                                                                                                                                                                                                                          |  |  |
|                       |                                                                                                                                                                                                                                                                                                                                                                                                                                                                                                                                                                                                                                                                                                                                                                                                                                                                                                                                                                                                                                                                                                                                                                                                                                                                                                                                                                                                                                                                                                                                                                                                                                                                                                                                                                                                                                                                                                                                                                                                                                                                                                                                |  |  |