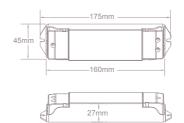

## DIMENSIONS

| SPECIFICATIONS |              |               |                |               |               |
|----------------|--------------|---------------|----------------|---------------|---------------|
| Product Codes  | Luckins Code | Input Voltage | Output Voltage | Output Power  | Description   |
| 8CTRL-RGBW     | 10106        | 12-36VDC      | 4CH,5A/CH      | 4 x (60-180)W | 175 x 45 x 27 |