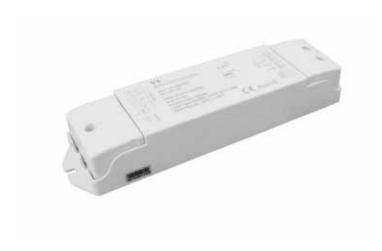

## MULTI ZONE RF RECEIVER

## RECEIVER FOR SINGLE COLOUR, DUAL COLOUR, RGB & RGBW

12-36VDC CE & ROHS 3 YEAR WARRANTY

## **FEATURES & BENEFITS**

- 5A 4CH 12-36VDC constant voltage RF controller
- 480W 24V Max load
- Updated shell with easy connection terminal without screws
- Full compatibility with a variety of single colour, dual colour and RGB/ RGBW RF remotes
- Multiple zones can be controlled separately or synchronously with endless receivers in each zone
- Unique receiver/repeater setting jumper