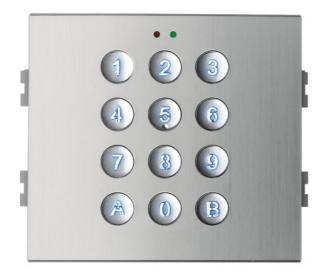

## DESCRIPTION

Access control module, to be fitted in electronic audio/video entry panels.

Telephone type keypad that lets you open the door when a previously programmed 6 digit code is entered.

New Cityline Panel: CityLine is the "continuous profile" outdoor panel line.