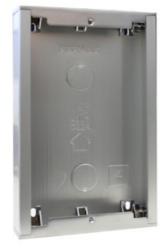

## DESCRIPTION

In order to install a panel it is necessary to place a box in the wall where we will subsequently fix the panel. For those cases where it is not desirable or possible to make a hole in the wall for the flush box (marble facades, stone facades etc..) it is recommendable to use a surface box.

It's depth is of only 33mm., and its design integrates perfectly to the aesthetic of the panel. When different panels are combined a set of joining bolts is not required.

Available in all the series. Select the box of the necessary series depending on each case.

## TECHNICAL SPECIFICATIONS

S4: Dimensions: 130x199x33mm (width-height-depth)

Weight: 0,24505 kg

Size of product when packed: 20,1x13x3,4 cm

EAN 13: 8,4243E+12