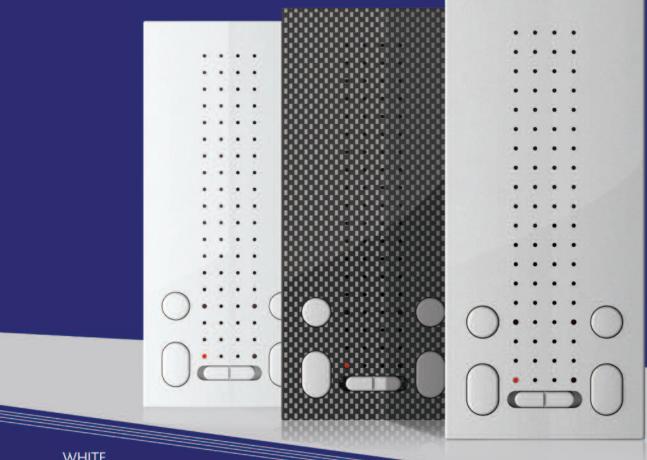

WHITE

## CARBON FIBRE (SUFFIX /CA)

0:...0  $\bigcirc$ 

24,50

SILVER (SUFFIX /CR)

| PARTS:               |                                          |
|----------------------|------------------------------------------|
| For VX2200 systems   | (Handsfree speech)                       |
| Art.5178             | White ABS plastic surface                |
| Art.5178/CR          | Silver ABS plastic surface               |
| Art.5178/CA          | Carbon Fibre ABS plastic surface         |
| Art.VR5178           | Stainless steel flush Vandal resistant   |
|                      |                                          |
| For standard systems | (Handsfree speech)                       |
| Art.5118             | White ABS plastic surface                |
| Art.5118/CR          | Silver ABS plastic surface               |
| Art.5118/CA          | Carbon Fibre ABS plastic surface         |
|                      |                                          |
| For standard systems | (Simplex speech)                         |
| Art.5112             | White Eclipse for the standard system    |
| Art.5112/CR          | Silver Eclipse for the standard system   |
| Art.5112/CA          | Carbon Fibre Eclipse for standard system |
|                      |                                          |
| Art.5138             | Desk kit for ABS audio Eclipse           |
|                      |                                          |