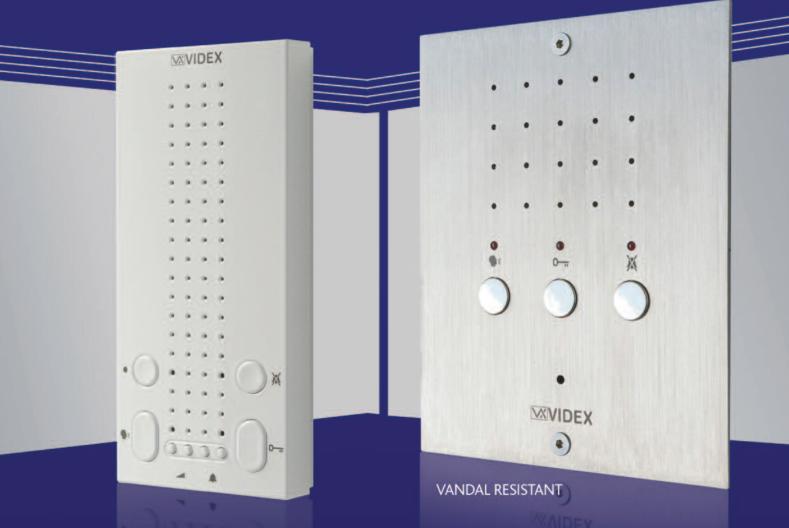

## ECLIPSE AUDIO APARTMENT STATION

A range of contemporary functional design apartment stations

The surface units are manufactured from impact resistant ABS plastic, the flush units are manufactured from 12 gauge brushed stainless steel. Available for the popular VX2200 system and standard audio systems and can be used with the 4000 Series, 8000 Series and vandal resistant range of door entry panels.

**Tel: 0870 300 1240** Web: www.videx-security.com

- Handsfree voice switched speech with option for simplex speech when required (Simplex speech version also available in ABS plastic).
- Low profile surface mount or vandal resistant flush mount Carbon fibre, silver, white or stainless steel finishes.
- Large call answer button. By simply holding this button down the system will automatically switch into simplex speech mode.
- · Large door release button with LED.
- Timed privacy facility with indication LED which can be programmed via buttons on the front of the unit.
- Auxillary button for other services (Surface units only)