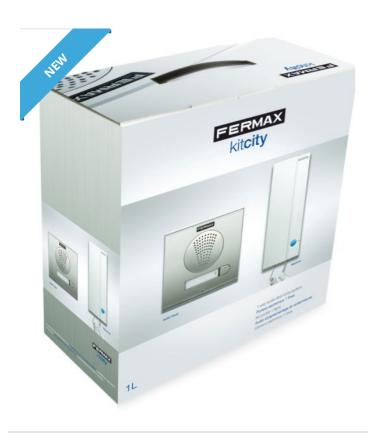

## 1/W 4+N AUDIO CITY KIT (LOFT TEL.)

Reference: 4860

The new CITY door entry KITS include the CITYLINE panel for single family homes from FERMAX.

The result of the natural evolution of the CITYLINE panel is a robust, sophisticated, stylish and modern...

## DESCRIPTION

The new CITY door entry KITS include the CITYLINE panel for single family homes from FERMAX.

The result of the natural evolution of the CITYLINE panel is a robust, sophisticated, stylish and modern panel.

For home interiors, the new CITY KITS supply the Fermax LOFT line of telephones and monitors.

The CITY KITS are the highest quality professional equipment which guarantees the success on the market.

## **TECHNICAL SPECIFICATIONS**

City Kits include all the material necessary for a complete audio door entry installation.

#### Includes:

4845. 1W CityLine Panel 4+N. Dimensions: 130(H)x128(W)mm 8948. Series 1 flush box. Dimensions: 115(H)x114(W)x45(D)mm

3393. BASIC LOFT 4+N Telephone 4802. Power supply (12Vac/1A). DIN4.

Weight: 1,622751 kg

Size of product when packed: 9x27x19,5 cm

**EAN 13:** 8,4243E+12