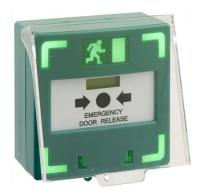

#### Overview

The 3E0784-TP is a triple pole resettable breakglass designed for emergency use only.

Upon activation of the resettable panel, power is permanently removed to the electronic locking device thus ensuring the door remains unlocked allowing free egress.

The breakglass is equipped with visual and audible indicators ensuring re-assurance once the breakglass has been activated.

The breakglass is supplied with a test key for periodical testing and a protective clear cover to assist with preventing accidental use.