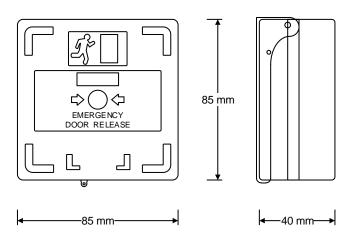

Dimensions 85 x 85 x 40mm

Material ABS Polymer Carbonate

Indicator Dual Colour (red and green)

#### Dimensions (mm):

Equipped with visual and audible indicators