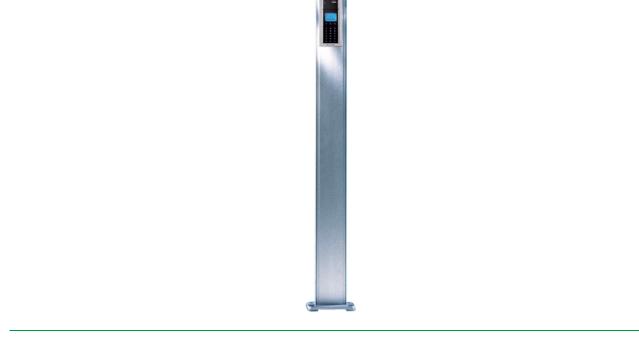

## COLUMN SURFACE-MOUNTED ENTRANCE PANEL HEIGHT 170CM

Pillar for wall-mounted Powercom, Ikall and Ikall Metal entrance panels. Dimensions (L x H x D):  $18 \times 170 \times 7.5$  cm.

# COLUMN SURFACE-MOUNTED ENTRANCE PANEL HEIGHT 1700 Height (mm) 1700 Width (mm) 180

| Widen (initi) | 100 |
|---------------|-----|
| Depth (mm)    | 75  |
|               |     |

|                             | SENERAL DATA                        |
|-----------------------------|-------------------------------------|
| Type of finishing materials | Anodized anticorodal aluminum alloy |
| Product color               | Grey                                |