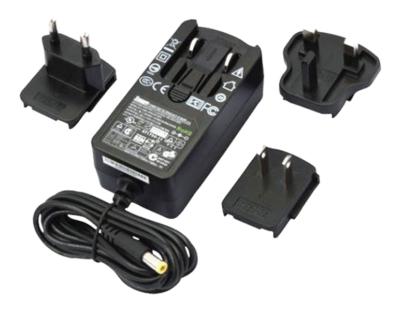

## 24VDC POWER SUPPLY UNIT WITH EU-UK-US PLUG

Power supply for Visto smart doorbell, input voltage 110÷240 VAC, output voltage 24 VDC. Interchangeable plugs for the European, English and American markets supplied.

## 24VDC POWER SUPPLY UNIT WITH EU-UK-US PLUG

|                           | MAIN FEATURES          |
|---------------------------|------------------------|
| Supply voltage            | 110÷240 VAC / 50÷60 Hz |
| Output supply voltage     | 24VDC                  |
| Output connector          | Jack                   |
| Plug-in power supply unit | Yes                    |