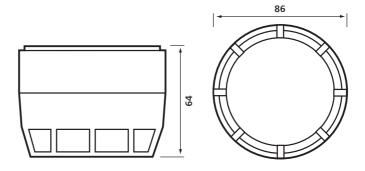

|
| Ambient Temperature     | 0°C to +45°C                                | $0^{\circ}$ C to $+50^{\circ}$ C (If only heat used $0^{\circ}$ to $+45^{\circ}$ C) |
| Device Load Factor      | 1                                           |                                                                                     |
| Approvals               | LPCB                                        |                                                                                     |

Note: All Vigilon sensors require a terminal plate, 34700.

All sensors (except beam) are supplied with a dust cover to prevent contamination during installation.



| ORDER CODES  |       |
|--------------|-------|
| Heat         | 34720 |
| Optical/Heat | 34710 |

## Dimensions (mm)