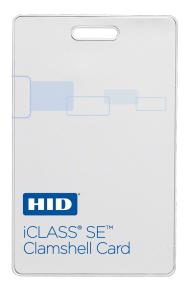

## 3350PMSMV

HID iCLASS SE 2k bit, Clamshell, Prgm SIO(iCLASS SE Clamshell Contactless Smart Card, 2k bit with 2 application areas, SIO Programmed (Does Not Support Standard iCLASS), Plain