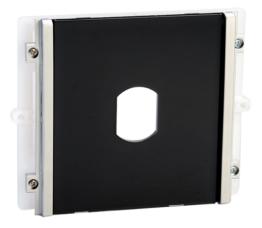

## PTT MODULE WITH BLACK FACEPLATE

Module set up for fitting of door lock with key or reading antenna. Dimensions 112x89,5x22 mm.

## 3345

| PTT MODULE WITH BLACK FACEPLATE |                         |
|---------------------------------|-------------------------|
|                                 | GENERAL DATA            |
| Height (mm)                     | 89.5                    |
| Width (mm)                      | 112                     |
| Depth (mm)                      | 22                      |
| Type of finishing materials     | Die-cast aluminum alloy |
| Product color                   | Black RAL9005           |
| Flush-mounted                   | Yes                     |
| Wall-mounted                    | Yes                     |