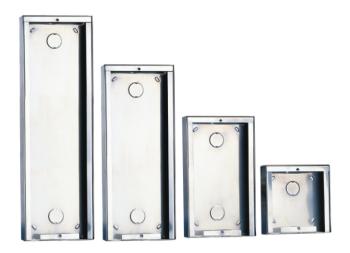

## **POWERCOM 1 MODULE STAINLESS STEEL SURFACE-MOUNTED HOUSING**

Stainless steel surface-mounted housing. No. Modules 1, Dimensions 123x123x32,5 mm

## POWERCOM 1 MODULE STAINLESS STEEL SURFACE-MOUNTED HOUSING

| Height (mm) | 123  |
|-------------|------|
| Width (mm)  | 123  |
| Depth (mm)  | 32.5 |

|               | GENERAL DATA |
|---------------|--------------|
| Product color | Grey         |