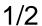

## **POWERCOM 1 MODULE STAINLESS STEEL SURFACE-MOUNTED HOUSING**

Stainless steel surface-mounted housing. No. Modules 1, Dimensions 123x123x32,5 mm

## POWERCOM 1 MODULE STAINLESS STEEL SURFACE-MOUNTED HOUSING

| Height (mm) | 123  |
|-------------|------|
| Width (mm)  | 123  |
| Depth (mm)  | 32.5 |

|               | GENERAL DATA |
|---------------|--------------|
| Product color | Grey         |