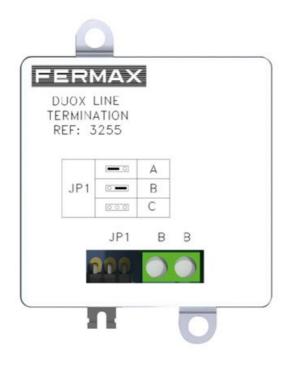

## DUOX LINE ADAPTOR

## Reference: 3255

For DUOX systems it will be necessary to install a line adapter device. Its function is to adapt the transmission line and it includes a jumper to allow for different configurations depending on the...

## DESCRIPTION

For DUOX systems it will be necessary to install a line adapter device. Its function is to adapt the transmission line and it includes a jumper to allow for different configurations depending on the type of system.