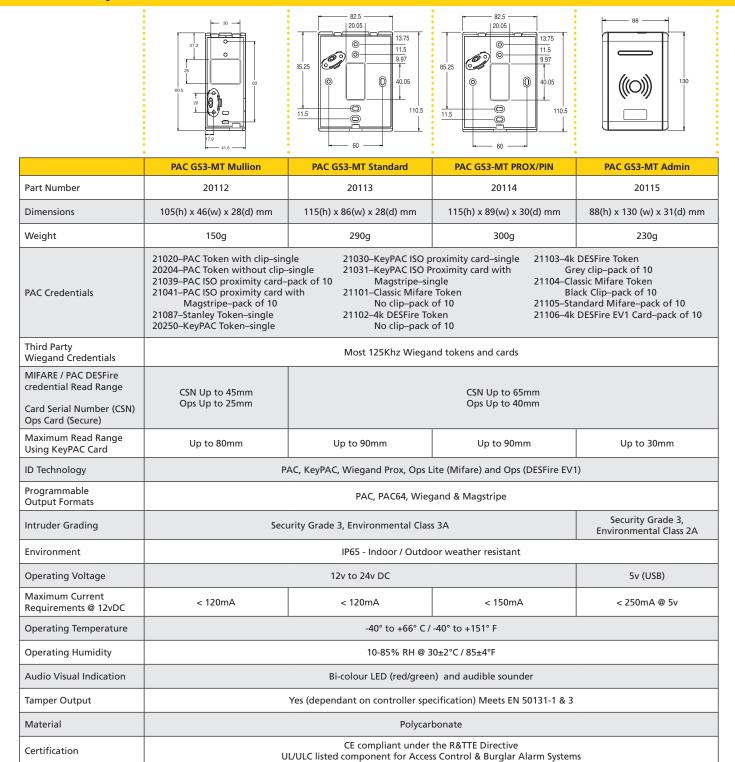

#### **Ordering Information**

Recommended

Cabling Type

PAC Access Control, 1 Park Gate Close, Bredbury, Stockport, Cheshire, SK6 2SZ Tel: +44 (0) 161 406 3400 Fax: +44 (0) 161 406 8984 Email: customerservices@stanleysecurityproducts.com www.stanleysecurityproducts.com