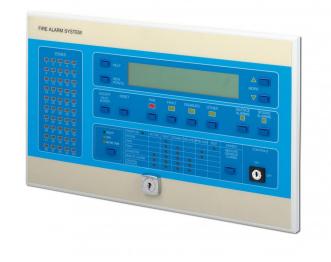

### Attractive low profile unit

Designed to match the ZP3 main control panel, the ZP3-RDU remote display is an attractive, low profile unit providing repeat indication and system control at a location remote from the main control panel position. Housed in a small, slim enclosure, the remote unit has a fascia design and layout in matching style to ZP3 control equipment. Up to 32 remote units can be connected to any central panel. The unit features zonal designation for up to 50 zones, a 4 row 160 character, back lit liquid crystal display and an 'at a glance' system status LED matrix. Controls are provided for accept, reset, silence and sound alarms. A restore disabled alarms facility re-enables previously disabled alarm sounders immediately, should the need for an evacuation arise.

#### Displays both zone and address information

Control keys are provided to select listings of current fires, faults and disablements for display. Initial information is displayed by zone, with a further facility to display point addresses within the displayed zone. Operating as an indicator panel only in its normal mode the ZP3-RDUB1 system control functions are accessed by means of a security key switch. Internal switches are provided to configure the unit to operate as an indicator only with no control facilities, with controls by key access, or with control functions enabled on a permanent basis.

#### **Details**

- Remote control and indication
- · Up to 32 remote units connected to each main panel
- 4 row 160 character LCD
- Replicates main panel fascia
- · Restore disabled sounders facility