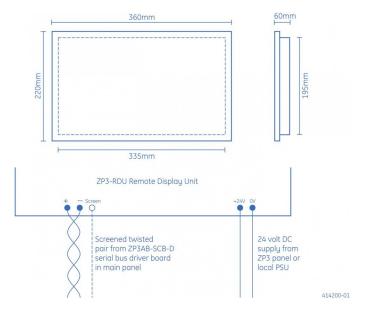

### Serial link connection

The unit is driven from an optional serial driver card, added to the main board within the ZP3 panel enclosure. Wiring to the main control panel is by serial link, screened, twisted pair, which can be daisy chained, teed off or spurred. The total wiring length of all remote display units connected to a main control panel can be up to two kilometres. The ZP3-RDUB1 can either be powered directly from the main panel 24 VDC, or by a remote power supply unit. A version featuring a stainless steel enclosure is also available.

## **Technical specifications**

| Model No          | ZP3-RDUB1                                                                                         |
|-------------------|---------------------------------------------------------------------------------------------------|
|                   | ZP3-KDUB1                                                                                         |
| Description       |                                                                                                   |
|                   | Remote display unit                                                                               |
|                   | ZP3-RDUB1-24SS - Stainless steel enclosure                                                        |
| Compatibility     |                                                                                                   |
|                   | All ZP3 analogue addressable panels                                                               |
| Nounting          |                                                                                                   |
| Mounting          | Surface or recessed                                                                               |
|                   | Surface of recessed                                                                               |
| Wiring            |                                                                                                   |
|                   | Comms connection by 2 core RS485 screened                                                         |
|                   | twisted pair. Total 2km for any number of units per ZP3 main panel                                |
|                   |                                                                                                   |
| Monitoring:       |                                                                                                   |
|                   | Panel disconnection. LEDs for zone designation (50), power, fire, fault, disabled, other, silence |
|                   | alarms, sound alarms.                                                                             |
| Teed Direct       |                                                                                                   |
| Text Display      |                                                                                                   |
|                   | 4 line 160 character LCD (black lit)                                                              |
| Operating voltage |                                                                                                   |
|                   | 24 VDC                                                                                            |
| Power supply      |                                                                                                   |
|                   | From ZP3 control panel or remote PSU                                                              |
|                   |                                                                                                   |
| Current           |                                                                                                   |
|                   | 100mA (panel in mains fail state), 250mA<br>(nominal), 350mA (max draw during lamp test)          |
|                   |                                                                                                   |
| Data interface    |                                                                                                   |
|                   | Via ZP3AB-SCB-D (RS485) serial bus driver boar                                                    |
| Key switch enable |                                                                                                   |
|                   | All controls (can be software enabled in main                                                     |
|                   | panel)                                                                                            |
| EN60529 rating    |                                                                                                   |
|                   | IP 30 (indoor applications)                                                                       |
| Tomp ropgo        |                                                                                                   |
| Temp range        | -5ºC to + 40ºC                                                                                    |
|                   | -5°C 10 + 40°C                                                                                    |
| Humidity range    |                                                                                                   |
|                   | 10% to 90% RH (non condensing)                                                                    |
| EMC               |                                                                                                   |
| -                 | CE marked (EEC89/336)                                                                             |
|                   |                                                                                                   |
| Material          |                                                                                                   |
|                   | Back box and Front plate - sheet steel                                                            |

|        | Front plate - 220mm (H) x 360mm (W)                                                                         |
|--------|-------------------------------------------------------------------------------------------------------------|
|        | Back box - 195mm (H) x 335mm (W) x 60mm<br>(D) overall - front plate projects 20mm overall<br>when recessed |
| Colour |                                                                                                             |
|        | Cool grey Pantone 428c                                                                                      |
| Weight |                                                                                                             |
|        |                                                                                                             |