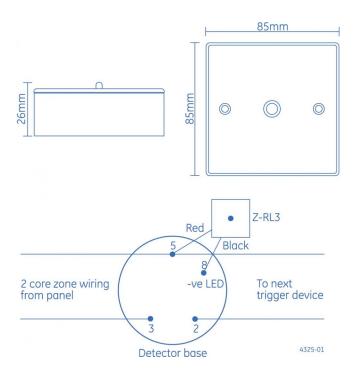

The 122301 (Z-RL3) is designed to fit onto a standard recessed or surface mounting square conduit box and may be connected with standard fire alarm cable to the detector base. Terminals are provided all Ziton conventional and addressable fire alarm detector bases for connection of this unit.

### **Technical specifications**

| Electrical          |                                                                                 |
|---------------------|---------------------------------------------------------------------------------|
| Operating voltage   | 5 - 28 VDC                                                                      |
| Current consumption | 24 mA at 24 VDC (via resistor)                                                  |
| General             |                                                                                 |
| Compatibility       | Ziton conventional and addressable devices that support a remote LED connection |
| Physical            |                                                                                 |
| Physical dimensions | 86.5 x 86.5 x 27.4 mm                                                           |
| Net weight          | 38 g                                                                            |
| Environmental       |                                                                                 |
| Environment         | Indoor                                                                          |
| IP rating           | IP42                                                                            |