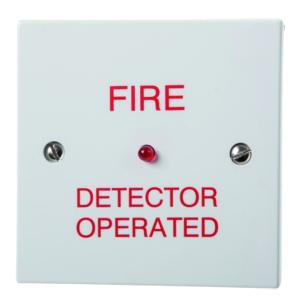

#### General

The 122301 (Z-RL3) is a conventional remote indicator designed for connection to conventional or addressable fire alarm detectors. It features a high intensity red LED indicator positioned centrally on a white square plastic moulding.

#### **Details**

- · High intensity red LED indication
- With 'Fire Detector Operated' text