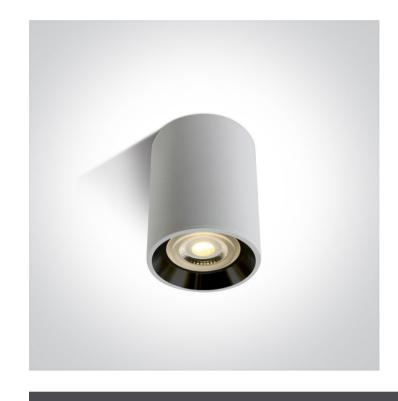

## 12105AL/W/B

10W MR16 GU10 Ceiling Light.

Complies with standard EN60598-1 and any other specific standards.

Downloads

Dimensions

#### **Physical Specification**

| Item Group      | 13 Wall & Ceiling        |
|-----------------|--------------------------|
| Family          | The Dark Light Cylinders |
| Order Code      | 12105AL/W/B              |
| Colour          | White-Black              |
| Material        | Aluminium                |
| Shape           | Circular                 |
| Height          | 100mm                    |
| Diameter        | 70mm                     |
| Surface Ceiling | Yes                      |
| Indoor          | Yes                      |
| Adjustable      | No                       |