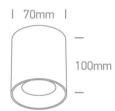

#### **Physical Specification**

| Item Group      | 13 Wall & Ceiling        |
|-----------------|--------------------------|
| Family          | The Dark Light Cylinders |
| Order Code      | 12105AL/W/B              |
| Colour          | White-Black              |
| Material        | Aluminium                |
| Shape           | Circular                 |
| Height          | 100mm                    |
| Diameter        | 70mm                     |
| Surface Ceiling | Yes                      |
| Indoor          | Yes                      |
| Adjustable      | No                       |