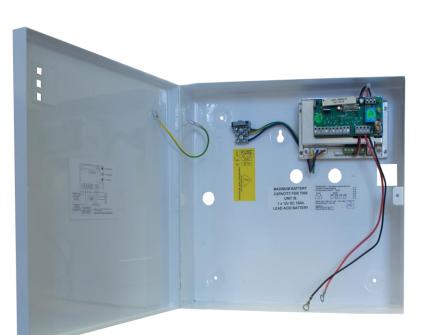

**Application-**Switch mode Power Supply suitable for systems that require battery backup ie Access systems & Installations that require monitoring of the Mains & Battery.

## Part Number: 1201SM-2MP (1 Amp) 1202SM-2MP (2 Amp)

Pelham Works Pelham Street Wolverhampton WV3 0BJ

**Tel**: (01902) 656667

Web: www.rgl.co

Email: info@rgl.co

- Mild steel construction
- White powder coated finish
- Hinged style box
- Wiring Instructions inside product
- More efficient and environmentally friendly
- Top, bottom and Rear cable entry
- Front Tamper

## **Dimensions**

Size: 340x310x80 (mm)

Weight: 3kg

- 13.8 Volt DC Regulated output switchmode. Full current to stated load
- Battery current limiting circuit
- Over-discharge protection
- Mains transient protection
- Current limiting protection
- Short circuit protection
- Over voltage protection
- LED Diagnostics
- Maximum Battery capacity up to 1 x 9Ah or 1 x 18Ah only.
- Voltage free terminals for:

○ Mains Fail
○ Battery Missing/Weak
○ Power Output Fault