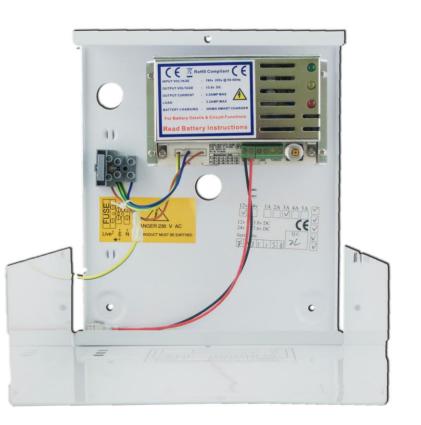

## Part Number: 1201SM-1 (1 AMP) 1202SM-1 (2 AMP) 1203SM-1 (3 AMP)

- Full Current Load
- 13.8 volt dc regulated output
- Additional battery charging
- Deep discharge protection
- Current Limiting
- LED Indicators
  - o Mains
  - Battery Output
- Short Circuit Protection
- Battery Current Limiting circuit (Electronic)
- Mains Transient Protection
- 225h x 220w x 75d (all mm)
- Weight = 1.59 kilo (boxed)

CE APPROVED EMC TO EN55011 RFI TO EN55022 Products to Trust – Power to help Pelham Works Pelham Street Wolverhampton WV3 0BJ

Tel: (01902) 656667

Web: <u>www.rgl.co</u> Email: info@rgl.co

| ٠ | Switchmode Technology                 |
|---|---------------------------------------|
| • | Mild Steel Construction               |
| • | White Power Coated                    |
| • | On Board Tamper<br>Protection         |
| ٠ | Vented Enclosure for heat dissipation |
| • | Multiple cable entry point            |
| • | Rear Cable entry                      |
| • | Cable retention points                |
| • | Wiring instruction inside products    |
| • | More efficient                        |