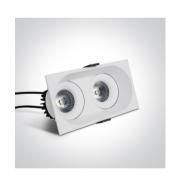

# 11207WD/W/W

Outdoor/Bathroom Range

2x7W LED Dark Light Recessed adjustable spot, IP54.

Requires 700mA driver.

Complies with standard EN60598-1 and any other specific standards.

### Physical Specification

| Item Group         | 04 Recessed Spots Adjustable LED           |
|--------------------|--------------------------------------------|
| Family             | The IP44 & IP54 COB Outdoor/Bathroom Range |
| Order Code         | 11207WD/W/W                                |
| Colour             | White                                      |
| Material           | Aluminium                                  |
| Shape              | Rectangular                                |
| Length             | 168mm                                      |
| Width              | 90mm                                       |
| Height             | 80mm                                       |
| Cutout Hole Width  | 160mm                                      |
| Cutout Hole Length | 83mm                                       |
| Recessed Ceiling   | Yes                                        |
| Depth Required     | 100mm                                      |
| Indoor             | Yes                                        |
| Outdoor            | Yes                                        |
| Adjustable         | 1 Direction                                |