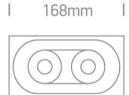

#### Dimensions

### Physical Specification

| Item Group         | 04 Recessed Spots Adjustable LED           |
|--------------------|--------------------------------------------|
| Family             | The IP44 & IP54 COB Outdoor/Bathroom Range |
| Order Code         | 11207WD/W/W                                |
| Colour             | White                                      |
| Material           | Aluminium                                  |
| Shape              | Rectangular                                |
| Length             | 168mm                                      |
| Width              | 90mm                                       |
| Height             | 80mm                                       |
| Cutout Hole Width  | 160mm                                      |
| Cutout Hole Length | 83mm                                       |
| Recessed Ceiling   | Yes                                        |
| Depth Required     | 100mm                                      |
| Indoor             | Yes                                        |
| Outdoor            | Yes                                        |
| Adjustable         | 1 Direction                                |