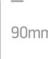

#### Dimensions

### Physical Specification

| Item Group         | 04 Recessed Spots Adjustable LED           |
|--------------------|--------------------------------------------|
| Family             | The IP44 & IP54 COB Outdoor/Bathroom Range |
| Order Code         | 11207WD/W/W                                |
| Colour             | White                                      |
| Material           | Aluminium                                  |
| Shape              | Rectangular                                |
| Length             | 168mm                                      |
| Width              | 90mm                                       |
| Height             | 80mm                                       |
| Cutout Hole Width  | 160mm                                      |
| Cutout Hole Length | 83mm                                       |
| Recessed Ceiling   | Yes                                        |
| Depth Required     | 100mm                                      |
| Indoor             | Yes                                        |
| Outdoor            | Yes                                        |
| Adjustable         | 1 Direction                                |