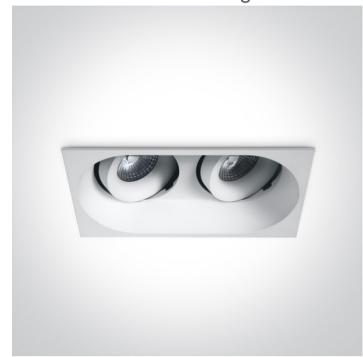

# 11207WD/W/W

Outdoor/Bathroom Range

2x7W LED Dark Light Recessed adjustable spot, IP54.

Requires 700mA driver.

Complies with standard EN60598-1 and any other specific standards.

### Physical Specification

| Item Group         | 04 Recessed Spots Adjustable LED           |
|--------------------|--------------------------------------------|
| Family             | The IP44 & IP54 COB Outdoor/Bathroom Range |
| Order Code         | 11207WD/W/W                                |
| Colour             | White                                      |
| Material           | Aluminium                                  |
| Shape              | Rectangular                                |
| Length             | 168mm                                      |
| Width              | 90mm                                       |
| Height             | 80mm                                       |
| Cutout Hole Width  | 160mm                                      |
| Cutout Hole Length | 83mm                                       |
| Recessed Ceiling   | Yes                                        |
| Depth Required     | 100mm                                      |
| Indoor             | Yes                                        |
| Outdoor            | Yes                                        |
| Adjustable         | 1 Direction                                |