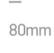

#### Dimensions

### Physical Specification

| Item Group         | 04 Recessed Spots Adjustable LED           |
|--------------------|--------------------------------------------|
| Family             | The IP44 & IP54 COB Outdoor/Bathroom Range |
| Order Code         | 11207WD/W/W                                |
| Colour             | White                                      |
| Material           | Aluminium                                  |
| Shape              | Rectangular                                |
| Length             | 168mm                                      |
| Width              | 90mm                                       |
| Height             | 80mm                                       |
| Cutout Hole Width  | 160mm                                      |
| Cutout Hole Length | 83mm                                       |
| Recessed Ceiling   | Yes                                        |
| Depth Required     | 100mm                                      |
| Indoor             | Yes                                        |
| Outdoor            | Yes                                        |
| Adjustable         | 1 Direction                                |