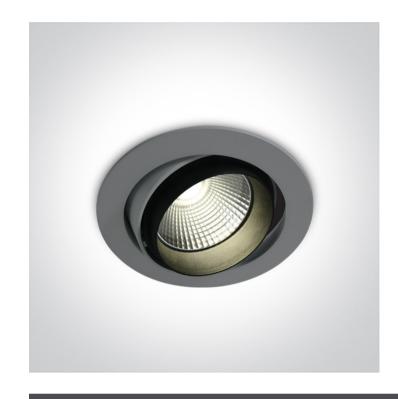

# **Product Datasheet**

08 Downlights Adjustable LED>The COB Shop Range

11138/G/C

38W COB LED Recessed adjustable downlight, shop range, IP20.

Supplied with non-dimmable LED driver.

Complies with standard EN60598-1 and any other specific standards.

### **Physical Specification**

| Item Group | 08 Downlights Adjustable LED |
|------------|------------------------------|
| Family     | The COB Shop Range           |
| Order Code | 11138/G/C                    |
| Colour     | Grey                         |
| Material   | Die Cast                     |
| Shape      | Circular                     |
| Height     | 130mm                        |

| Diameter                   | 168mm             |
|----------------------------|-------------------|
| Cutout Hole Diameter       | 150mm             |
| Recessed Ceiling           | Yes               |
| Depth Required             | 160mm             |
| Indoor                     | Yes               |
| Adjustable                 | 2 Directions      |
|                            |                   |
| Electrical Characteristics |                   |
|                            |                   |
| Gear                       | External-Included |
|                            |                   |
| Fitting + Driver           |                   |
| Input Voltage              | 100-240V          |
| 50 Hz                      | Yes               |
| 60 Hz                      | Yes               |
| Safety Class               |                   |
| Power(Watts)               | 38W               |
| IP Rating                  | IP20              |
| Light Source               | LED built in      |
| Dimmable                   | No                |
| F Mark                     | F                 |
|                            |                   |
| Fitting                    |                   |
| Input Type                 | Constant Current  |
| Input Current              | 900mA             |
| Voltage                    | 42V               |
| Safety Class               |                   |
| Power(Watts)               | 37,8W             |
| IP Rating                  | IP20              |
| Light Source               | LED built in      |
| LED Type                   | СОВ               |