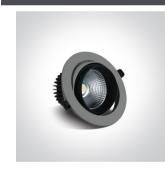

# **Product Datasheet**

08 Downlights Adjustable LED>The COB Shop Range

11138/G/C

38W COB LED Recessed adjustable downlight, shop range, IP20.

Supplied with non-dimmable LED driver.

Complies with standard EN60598-1 and any other specific standards.

### **Physical Specification**

| Item Group | 08 Downlights Adjustable LED |
|------------|------------------------------|
| Family     | The COB Shop Range           |
| Order Code | 11138/G/C                    |
| Colour     | Grey                         |
| Material   | Die Cast                     |
| Shape      | Circular                     |
| Height     | 130mm                        |

| Diameter                   | 168mm             |
|----------------------------|-------------------|
| Cutout Hole Diameter       | 150mm             |
| Recessed Ceiling           | Yes               |
| Depth Required             | 160mm             |
| Indoor                     | Yes               |
| Adjustable                 | 2 Directions      |
|                            |                   |
| Electrical Characteristics |                   |
|                            |                   |
| Gear                       | External-Included |
|                            |                   |
| Fitting + Driver           |                   |
| Input Voltage              | 100-240V          |
| 50 Hz                      | Yes               |
| 60 Hz                      | Yes               |
| Safety Class               |                   |
| Power(Watts)               | 38W               |
| IP Rating                  | IP20              |
| Light Source               | LED built in      |
| Dimmable                   | No                |
| F Mark                     | F                 |
|                            |                   |
| Fitting                    |                   |
| Input Type                 | Constant Current  |
| Input Current              | 900mA             |
| Voltage                    | 42V               |
| Safety Class               |                   |
| Power(Watts)               | 37,8W             |
| IP Rating                  | IP20              |
| Light Source               | LED built in      |
| LED Type                   | СОВ               |