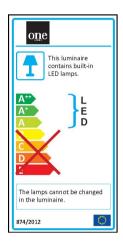

terial     | Plastic    |
| Manufacturer         | Lifud      |
|                      |            |
| Illumination Data    |            |
| Colour Temperature   | 4000K      |
| Lumen Output         | 2450lm     |
| Light Efficiency     | 64,47lm/W  |
| CRI                  | 80         |
| Beam Angle           | 38°        |
| Illumination Diagram |            |
|                      |            |
|                      |            |
| Packing Info         |            |
| Box Length           | 18cm       |
| Box Width            | 18cm       |
|                      |            |

| Box Height | 15cm          |
|------------|---------------|
| Box Weight | 1,25kg        |
| Pcs/Carton | 12            |
| Barcode    | 5291889035527 |
| HS Code    | 9405409900    |

# Energy Label



## Certification & Warranty

| Warranty       | 2 Years |
|----------------|---------|
| Weee Directive | Yes     |
|                |         |

# switch to one light!