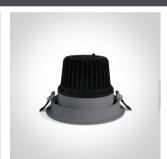

# **Product Datasheet**

08 Downlights Adjustable LED>The COB Shop Range

11138/G/C

38W COB LED Recessed adjustable downlight, shop range, IP20.

Supplied with non-dimmable LED driver.

Complies with standard EN60598-1 and any other specific standards.

### **Physical Specification**

| Item Group | 08 Downlights Adjustable LED |
|------------|------------------------------|
| Family     | The COB Shop Range           |
| Order Code | 11138/G/C                    |
| Colour     | Grey                         |
| Material   | Die Cast                     |
| Shape      | Circular                     |
| Height     | 130mm                        |

| Diameter                   | 168mm             |
|----------------------------|-------------------|
| Cutout Hole Diameter       | 150mm             |
| Recessed Ceiling           | Yes               |
| Depth Required             | 160mm             |
| Indoor                     | Yes               |
| Adjustable                 | 2 Directions      |
|                            |                   |
| Electrical Characteristics |                   |
|                            |                   |
| Gear                       | External-Included |
|                            |                   |
| Fitting + Driver           |                   |
| Input Voltage              | 100-240V          |
| 50 Hz                      | Yes               |
| 60 Hz                      | Yes               |
| Safety Class               |                   |
| Power(Watts)               | 38W               |
| IP Rating                  | IP20              |
| Light Source               | LED built in      |
| Dimmable                   | No                |
| F Mark                     | F                 |
|                            |                   |
| Fitting                    |                   |
| Input Type                 | Constant Current  |
| Input Current              | 900mA             |
| Voltage                    | 42V               |
| Safety Class               |                   |
| Power(Watts)               | 37,8W             |
| IP Rating                  | IP20              |
| Light Source               | LED built in      |
| LED Type                   | СОВ               |