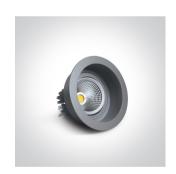

# **Product Datasheet**

08 Downlights Adjustable LED>The COB Semi Trimless Range

## 11118TR/G/W



18W COB LED Recessed Adjustable downlight, semi trimless, IP20.

Complete 450mA driver.

Complies with standard EN60598-1 and any other specific standards













Downloads







#### Dimensions



#### Gallery



#### **Physical Specification**

| Item Group | 08 Downlights Adjustable LED |
|------------|------------------------------|
| Family     | The COB Semi Trimless Range  |
| Order Code | 11118TR/G/W                  |
| Colour     | Grey                         |
| Material   | Aluminium                    |
| Shape      | Circular                     |
| Height     | 160mm                        |
|            |                              |

| Diameter                  | 154mm             |
|---------------------------|-------------------|
| Cutout Hole Diameter      | 135mm             |
| Recessed Ceiling          | Yes               |
| Depth Required            | 200mm             |
| Indoor                    | Yes               |
| Adjustable                | 2 Directions      |