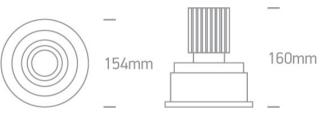

#### Dimensions

#### **Physical Specification**

| Item Group | 08 Downlights Adjustable LED |
|------------|------------------------------|
| Family     | The COB Semi Trimless Range  |
| Order Code | 11118TR/G/W                  |
| Colour     | Grey                         |
| Material   | Aluminium                    |
| Shape      | Circular                     |
| Height     | 160mm                        |
|            |                              |

| Diameter                  | 154mm             |
|---------------------------|-------------------|
| Cutout Hole Diameter      | 135mm             |
| Recessed Ceiling          | Yes               |
| Depth Required            | 200mm             |
| Indoor                    | Yes               |
| Adjustable                | 2 Directions      |
|                           |                   |
| lectrical Characteristics |                   |
|                           |                   |
| Gear                      | External-Included |
| Fitting a Debuga          |                   |
| Fitting + Driver          |                   |
| Input Voltage             | 100-240V          |
| 50 Hz                     | Yes               |
| 60 Hz                     | Yes               |
| Safety Class              |                   |
| Power(Watts)              | 18W               |
| IP Rating                 | IP20              |
| Light Source              | LED built in      |
| Dimmable                  | No                |
| F Mark                    | F                 |
|                           |                   |
| Fitting                   |                   |
| Input Type                | Constant Current  |
| Input Current             | 450mA             |
| Voltage                   | 38V               |
| Safety Class              |                   |
| Power(Watts)              | 17,4W             |
| IP Rating                 | IP20              |
| Light Source              | LED built in      |
| LED Type                  | СОВ               |
| LED Brand                 | Cree              |
|                           |                   |