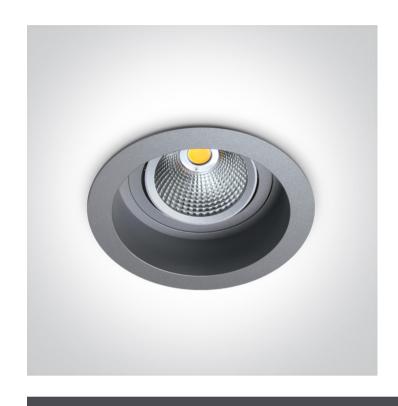

## 11118TR/G/W

18W COB LED Recessed Adjustable downlight, semi trimless, IP20.

Complete 450mA driver.

Complies with standard EN60598-1 and any other specific standards

Downloads

#### Gallery

#### **Physical Specification**

| Item Group | 08 Downlights Adjustable LED |
|------------|------------------------------|
| Family     | The COB Semi Trimless Range  |
| Order Code | 11118TR/G/W                  |
| Colour     | Grey                         |
| Material   | Aluminium                    |
| Shape      | Circular                     |
| Height     | 160mm                        |
|            |                              |