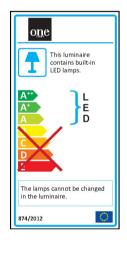

----------|------------------|
| Input Type    | Constant Current |
| Input Current | 350mA            |
| Safety Class  | <u> </u>         |
| Power(Watts)  | 13W              |
| IP Rating     | IP54             |
| Light Source  | LED built in     |
| LED Type      | COB              |
| LED Brand     | Citizen          |
| Cable Length  | 40cm             |
| F Mark        | F                |

### Illumination Data

Colour Temperature 3000K

| Lumen Output         | 1100lm    |
|----------------------|-----------|
| Light Efficiency     | 84,61lm/W |
| CRI                  | 92        |
| Beam Angle           | 38°       |
| Illumination Diagram |           |
| Dark Light           | Yes       |

# Packing Info Pcs/Carton 36 Barcode 5291889066903 HS Code 9405409900

### Energy Label



### Warranty Wee Directive Yes

## switch to one light!