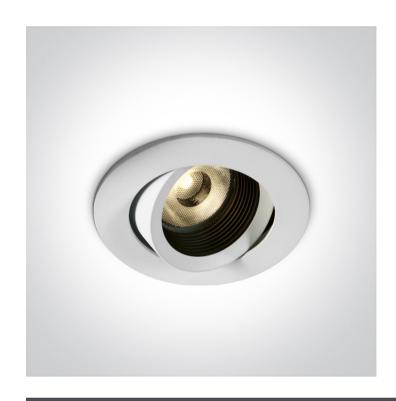

### 11113D/W/W

13W LED adjustable COB Extractable Range, IP20.

Requires 350mA driver.

Complies with standard EN60598-1 and any other specific standards.

### **Physical Specification**

Item Group

New 2020 Edition 3

| Family               | Recessed Spots Adjustable LED |
|----------------------|-------------------------------|
| Order Code           | 11113D/W/W                    |
| Colour               | White                         |
| Material             | Die Cast                      |
| Shape                | Circular                      |
| Height               | 78mm                          |
| Diameter             | 90mm                          |
| Cutout Hole Diameter | 80mm                          |
| Recessed Ceiling     | Yes                           |
| Depth Required       | 110mm                         |
| Indoor               | Yes                           |
| Outdoor              | Yes                           |
| Adjustable           | 1 Direction                   |
|                      |                               |