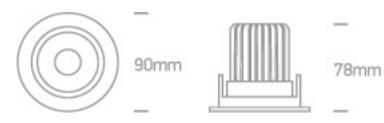

### Dimensions

### **Physical Specification**

Item Group

New 2020 Edition 3

| Family               | Recessed Spots Adjustable LED |
|----------------------|-------------------------------|
| Order Code           | 11113D/W/W                    |
| Colour               | White                         |
| Material             | Die Cast                      |
| Shape                | Circular                      |
| Height               | 78mm                          |
| Diameter             | 90mm                          |
| Cutout Hole Diameter | 80mm                          |
| Recessed Ceiling     | Yes                           |
| Depth Required       | 110mm                         |
| Indoor               | Yes                           |
| Outdoor              | Yes                           |
| Adjustable           | 1 Direction                   |
|                      |                               |