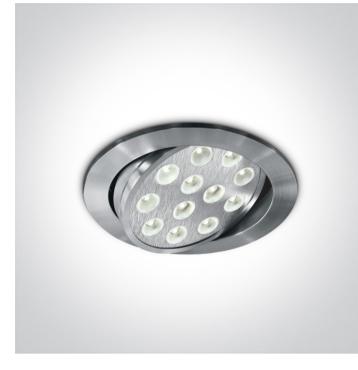

### 11112L/D/35

12W LED adjustable multiled downlight, IP20.

Requires 350mA driver.

Complies with standard EN60598-1 and any other specific standards.

#### Physical Specification

| Item Group           | 08 Downlights Adjustable LED |
|----------------------|------------------------------|
| Family               | Adjustable Multi LED         |
| Order Code           | 11112L/D/35                  |
| Colour               | Aluminium                    |
| Material             | Natural Aluminium            |
| Shape                | Circular                     |
| Height               | 70mm                         |
| Diameter             | 155mm                        |
| Cutout Hole Diameter | 140mm                        |
| Recessed Ceiling     | Yes                          |
| Depth Required       | 80mm                         |
| Indoor               | Yes                          |
| Adjustable           | 1 Direction                  |