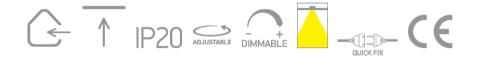

### 11112L/D/35

12W LED adjustable multiled downlight, IP20.

Requires 350mA driver.

Complies with standard EN60598-1 and any other specific standards.

#### Physical Specification

| Item Group           | 08 Downlights Adjustable LED |
|----------------------|------------------------------|
| Family               | Adjustable Multi LED         |
| Order Code           | 11112L/D/35                  |
| Colour               | Aluminium                    |
| Material             | Natural Aluminium            |
| Shape                | Circular                     |
| Height               | 70mm                         |
| Diameter             | 155mm                        |
| Cutout Hole Diameter | 140mm                        |
| Recessed Ceiling     | Yes                          |
| Depth Required       | 80mm                         |
| Indoor               | Yes                          |
| Adjustable           | 1 Direction                  |

#### **Electrical Characteristics**

| Fitting       |                  |
|---------------|------------------|
| Input Type    | Constant Current |
| Input Current | 350mA            |
| Safety Class  |                  |
| Power(Watts)  | 12W              |
| IP Rating     | IP20             |
| Light Source  | LED built in     |
| LED Number    | 12               |
| Cable Length  | 40cm             |
| F Mark        | F                |
|               |                  |