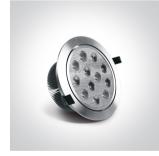

### 11112L/D/35

12W LED adjustable multiled downlight, IP20.

Requires 350mA driver.

Complies with standard EN60598-1 and any other specific standards.

#### Physical Specification

| Item Group           | 08 Downlights Adjustable LED |
|----------------------|------------------------------|
| Family               | Adjustable Multi LED         |
| Order Code           | 11112L/D/35                  |
| Colour               | Aluminium                    |
| Material             | Natural Aluminium            |
| Shape                | Circular                     |
| Height               | 70mm                         |
| Diameter             | 155mm                        |
| Cutout Hole Diameter | 140mm                        |
| Recessed Ceiling     | Yes                          |
| Depth Required       | 80mm                         |
| Indoor               | Yes                          |
| Adjustable           | 1 Direction                  |

#### **Electrical Characteristics**

| Fitting       |                  |
|---------------|------------------|
| Input Type    | Constant Current |
| Input Current | 350mA            |
| Safety Class  |                  |
| Power(Watts)  | 12W              |
| IP Rating     | IP20             |
| Light Source  | LED built in     |
| LED Number    | 12               |
| Cable Length  | 40cm             |
| F Mark        | F                |
|               |                  |

#### Illumination Data

Colour Temperature

6000K

| Lumen Output         | 720lm  |
|----------------------|--------|
| Light Efficiency     | 60lm/W |
| Beam Angle           | 35°    |
| Illumination Diagram |        |
|                      |        |