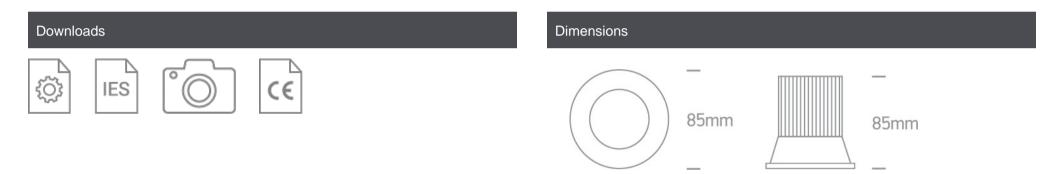

### 04 Recessed Spots Adjustable LED>The 12W COB Range

12W COB LED Recessed Adjustable Spot.

Requires 700mA driver.

Complies with standard EN60598-1 and any other specific standards

#### Physical Specification

| Item Group           | 04 Recessed Spots Adjustable LED |
|----------------------|----------------------------------|
| Family               | The 12W COB Range                |
| Order Code           | 11112/W/W                        |
| Colour               | White                            |
| Material             | Die Cast                         |
| Shape                | Circular                         |
| Height               | 85mm                             |
| Diameter             | 85mm                             |
| Cutout Hole Diameter | 78mm                             |
| Recessed Ceiling     | Yes                              |
| Depth Required       | 90mm                             |
| Indoor               | Yes                              |
| Adjustable           | 1 Direction                      |