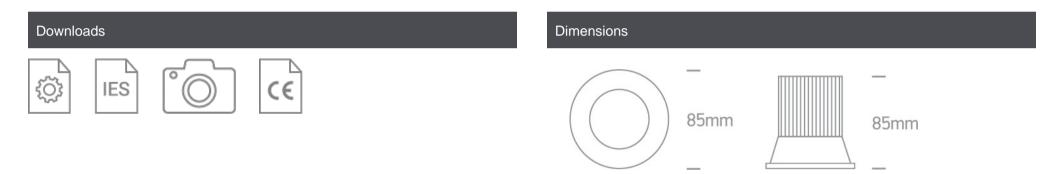

### 04 Recessed Spots Adjustable LED>The 12W COB Range

12W COB LED Recessed Adjustable Spot.

Requires 700mA driver.

Complies with standard EN60598-1 and any other specific standards

#### Physical Specification

| Item Group           | 04 Recessed Spots Adjustable LED |
|----------------------|----------------------------------|
| Family               | The 12W COB Range                |
| Order Code           | 11112/W/C                        |
| Colour               | White                            |
| Material             | Die Cast                         |
| Shape                | Circular                         |
| Height               | 85mm                             |
| Diameter             | 85mm                             |
| Cutout Hole Diameter | 78mm                             |
| Recessed Ceiling     | Yes                              |
| Depth Required       | 90mm                             |
| Indoor               | Yes                              |
| Adjustable           | 1 Direction                      |