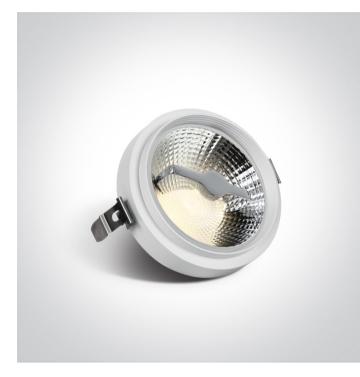

#### 07 Downlights Adjustable>Trimless Multi System Modules For Bases

11110TR/W

Trimless Multi System Module R111 with GU10 lampholder.

Complies with standard EN60598-1 and any other specific standards.

| Downloads | Dimensions |
|-----------|------------|
| °O CE     | 120mm      |

#### **Physical Specification**

| Item Group | 07 Downlights Adjustable                |
|------------|-----------------------------------------|
| Family     | Trimless Multi System Modules For Bases |
| Order Code | 11110TR/W                               |
| Colour     | White                                   |
| Material   | Die Cast                                |
| Shape      | Circular                                |
| Height     | 30mm                                    |

| Diameter         | 120mm        |
|------------------|--------------|
| Recessed Ceiling | Yes          |
| Depth Required   | 80mm         |
| Indoor           | Yes          |
| Adjustable       | 2 Directions |

| Gear             | No               |
|------------------|------------------|
|                  |                  |
| Fitting + Driver |                  |
| Input Voltage    | 100-240V         |
| 50 Hz            | Yes              |
| 60 Hz            | Yes              |
| Safety Class     |                  |
| Power(Watts)     | 75W              |
| IP Rating        | IP20             |
| Light Source     | Replaceable lamp |
| Lamp Holder      | GU10             |
| Number of Lamps  | 1                |
| Dimmable         | N/A              |
| Cable Length     | 25cm             |
| F Mark           | F                |
|                  |                  |