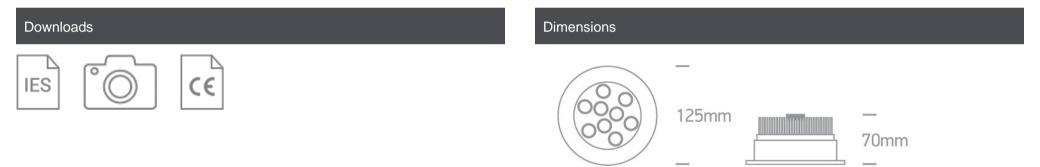

#### Physical Specification

| Item Group           | 08 Downlights Adjustable LED |
|----------------------|------------------------------|
| Family               | Adjustable Multi LED         |
| Order Code           | 11109L/D/35                  |
| Colour               | Aluminium                    |
| Material             | Natural Aluminium            |
| Shape                | Circular                     |
| Height               | 70mm                         |
| Diameter             | 125mm                        |
| Cutout Hole Diameter | 110mm                        |
| Recessed Ceiling     | Yes                          |
| Depth Required       | 80mm                         |
| Indoor               | Yes                          |
| Adjustable           | 1 Direction                  |