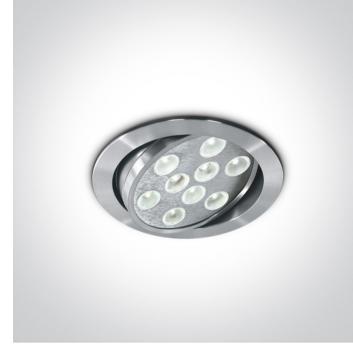

### 11109L/D/35

9W LED adjustable multiled downlight, IP20.

Requires 350mA driver.

Complies with standard EN60598-1 and any other specific standards.

#### Physical Specification

| Item Group           | 08 Downlights Adjustable LED |
|----------------------|------------------------------|
| Family               | Adjustable Multi LED         |
| Order Code           | 11109L/D/35                  |
| Colour               | Aluminium                    |
| Material             | Natural Aluminium            |
| Shape                | Circular                     |
| Height               | 70mm                         |
| Diameter             | 125mm                        |
| Cutout Hole Diameter | 110mm                        |
| Recessed Ceiling     | Yes                          |
| Depth Required       | 80mm                         |
| Indoor               | Yes                          |
| Adjustable           | 1 Direction                  |