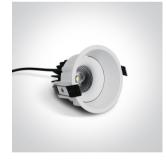

# **Product** Datasheet

www.1-light.eu

11107WD/W/W

# 04 Recessed Spots Adjustable LED>The IP44 & IP54 COB

# Outdoor/Bathroom Range



7W LED Dark Light Recessed adjustable spot, IP54.

Requires 700mA driver.

Complies with standard EN60598-1 and any other specific standards.





#### Gallery



Must be ordered separately



89015A



#### Related items



89015AT

#### Physical Specification

| Item Group           | 04 Recessed Spots Adjustable LED           |
|----------------------|--------------------------------------------|
| Family               | The IP44 & IP54 COB Outdoor/Bathroom Range |
| Order Code           | 11107WD/W/W                                |
| Colour               | White                                      |
| Material             | Aluminium                                  |
| Shape                | Circular                                   |
| Height               | 80mm                                       |
| Diameter             | 91mm                                       |
| Cutout Hole Diameter | 83mm