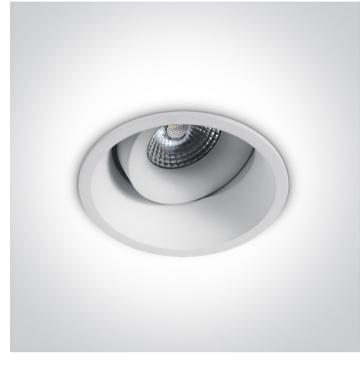

# Outdoor/Bathroom Range

7W LED Dark Light Recessed adjustable spot, IP54.

Requires 700mA driver.

Complies with standard EN60598-1 and any other specific standards.

#### Physical Specification

| Item Group           | 04 Recessed Spots Adjustable LED           |
|----------------------|--------------------------------------------|
| Family               | The IP44 & IP54 COB Outdoor/Bathroom Range |
| Order Code           | 11107WD/W/W                                |
| Colour               | White                                      |
| Material             | Aluminium                                  |
| Shape                | Circular                                   |
| Height               | 80mm                                       |
| Diameter             | 91mm                                       |
| Cutout Hole Diameter | 83mm                                       |
| Recessed Ceiling     | Yes                                        |
| Depth Required       | 100mm                                      |
| Indoor               | Yes                                        |
| Outdoor              | Yes                                        |
| Adjustable           | 1 Direction                                |