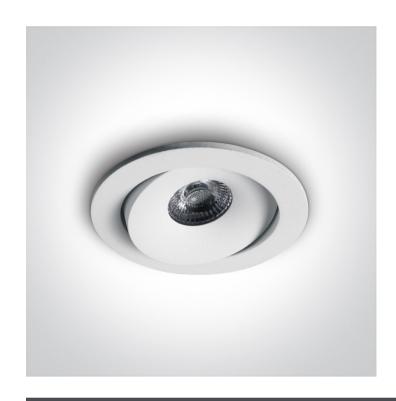

#### Gallery

# Physical Specification

| Item Group           | 04 Recessed Spots Adjustable LED    |
|----------------------|-------------------------------------|
| Family               | The IP54 COB Outdoor/Bathroom Range |
| Order Code           | 11107P/W/W                          |
| Colour               | White                               |
| Material             | Die Cast                            |
| Shape                | Circular                            |
| Height               | 40mm                                |
| Diameter             | 80mm                                |
| Cutout Hole Diameter | 70mm                                |
| Recessed Ceiling     | Yes                                 |
| Depth Required       | 70mm                                |
| Indoor               | Yes                                 |
| Outdoor              | Yes                                 |
| Adjustable           | 1 Direction                         |