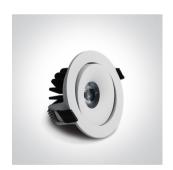

# **Product Datasheet**

04 Recessed Spots Adjustable LED>The IP54 COB Outdoor/Bathroom Range

11107P/W/W

7W LED Recessed adjustable spot, ideal for bathroom and outdoor installation, IP54.

Requires 700mA driver.

#### Gallery

# Physical Specification

| Item Group           | 04 Recessed Spots Adjustable LED    |
|----------------------|-------------------------------------|
| Family               | The IP54 COB Outdoor/Bathroom Range |
| Order Code           | 11107P/W/W                          |
| Colour               | White                               |
| Material             | Die Cast                            |
| Shape                | Circular                            |
| Height               | 40mm                                |
| Diameter             | 80mm                                |
| Cutout Hole Diameter | 70mm                                |
| Recessed Ceiling     | Yes                                 |
| Depth Required       | 70mm                                |
| Indoor               | Yes                                 |
| Outdoor              | Yes                                 |
| Adjustable           | 1 Direction                         |