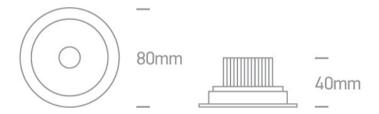

#### Dimensions

# Physical Specification

| Item Group           | 04 Recessed Spots Adjustable LED    |
|----------------------|-------------------------------------|
| Family               | The IP54 COB Outdoor/Bathroom Range |
| Order Code           | 11107P/W/W                          |
| Colour               | White                               |
| Material             | Die Cast                            |
| Shape                | Circular                            |
| Height               | 40mm                                |
| Diameter             | 80mm                                |
| Cutout Hole Diameter | 70mm                                |
| Recessed Ceiling     | Yes                                 |
| Depth Required       | 70mm                                |
| Indoor               | Yes                                 |
| Outdoor              | Yes                                 |
| Adjustable           | 1 Direction                         |