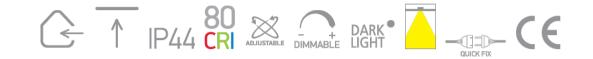

#### Physical Specification

| Item Group           | 04 Recessed Spots Adjustable LED |
|----------------------|----------------------------------|
| Family               | The 7W Dark Light Shop Range     |
| Order Code           | 11107H/W/C                       |
| Colour               | White                            |
| Material             | Aluminium                        |
| Shape                | Circular                         |
| Height               | 70mm                             |
| Diameter             | 90mm                             |
| Cutout Hole Diameter | 80mm                             |
| Recessed Ceiling     | Yes                              |
| Depth Required       | 90mm                             |
| Indoor               | Yes                              |
| Adjustable           | 2 Directions                     |

#### **Electrical Characteristics**

Fitting

Input Type

Constant Current

| 700mA        |
|--------------|
|              |
| 7W           |
| IP44         |
| LED built in |
| СОВ          |
|              |

#### Illumination Data

| Colour Temperature   | 4000K  |
|----------------------|--------|
| Lumen Output         | 350lm  |
| Light Efficiency     | 50lm/W |
| CRI                  | 80     |
| Beam Angle           | 36°    |
| Illumination Diagram |        |
| Dark Light           | Yes    |