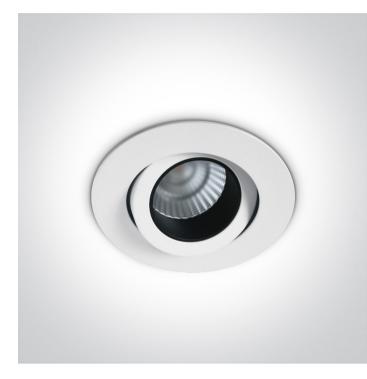

## 04 Recessed Spots Adjustable LED>The 7W Dark Light Shop Range

11107H/W/C

7W LED Dark Light Recessed adjustable spot, IP44.

Requires 700mA driver.

Complies with standard EN60598-1 and any other specific standards.

#### Physical Specification

| Item Group           | 04 Recessed Spots Adjustable LED |
|----------------------|----------------------------------|
| Family               | The 7W Dark Light Shop Range     |
| Order Code           | 11107H/W/C                       |
| Colour               | White                            |
| Material             | Aluminium                        |
| Shape                | Circular                         |
| Height               | 70mm                             |
| Diameter             | 90mm                             |
| Cutout Hole Diameter | 80mm                             |
| Recessed Ceiling     | Yes                              |
| Depth Required       | 90mm                             |
| Indoor               | Yes                              |
| Adjustable           | 2 Directions                     |