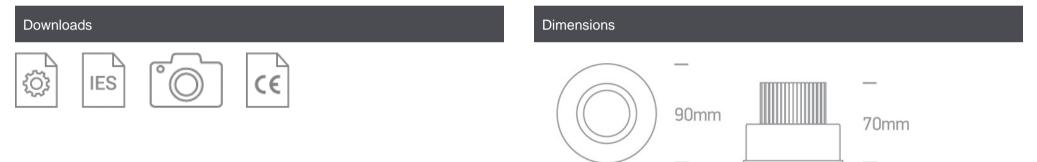

#### Physical Specification

| Item Group           | 04 Recessed Spots Adjustable LED |
|----------------------|----------------------------------|
| Family               | The 7W Dark Light Shop Range     |
| Order Code           | 11107H/W/C                       |
| Colour               | White                            |
| Material             | Aluminium                        |
| Shape                | Circular                         |
| Height               | 70mm                             |
| Diameter             | 90mm                             |
| Cutout Hole Diameter | 80mm                             |
| Recessed Ceiling     | Yes                              |
| Depth Required       | 90mm                             |
| Indoor               | Yes                              |
| Adjustable           | 2 Directions                     |