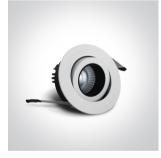

## 04 Recessed Spots Adjustable LED>The 7W Dark Light Shop Range

11107H/W/C

7W LED Dark Light Recessed adjustable spot, IP44.

Requires 700mA driver.

Complies with standard EN60598-1 and any other specific standards.

#### Physical Specification

| Item Group           | 04 Recessed Spots Adjustable LED |
|----------------------|----------------------------------|
| Family               | The 7W Dark Light Shop Range     |
| Order Code           | 11107H/W/C                       |
| Colour               | White                            |
| Material             | Aluminium                        |
| Shape                | Circular                         |
| Height               | 70mm                             |
| Diameter             | 90mm                             |
| Cutout Hole Diameter | 80mm                             |
| Recessed Ceiling     | Yes                              |
| Depth Required       | 90mm                             |
| Indoor               | Yes                              |
| Adjustable           | 2 Directions                     |