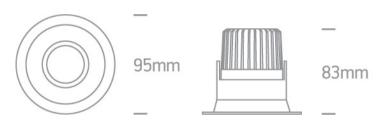

#### **Physical Specification**

| 04 Recessed Spots Adjustable LED |
|----------------------------------|
| The COB Dark Light Range         |
| 11107FD/W/W                      |
| White                            |
| Die Cast                         |
| Circular                         |
| 83mm                             |
|                                  |

| Diameter                   | 95mm              |
|----------------------------|-------------------|
| Cutout Hole Diameter       | 80mm              |
| Recessed Ceiling           | Yes               |
| Depth Required             | 110mm             |
| Indoor                     | Yes               |
| Adjustable                 | 1 Direction       |
|                            |                   |
| Electrical Characteristics |                   |
|                            |                   |
| Gear                       | External-Included |
| Fitting L Driver           |                   |
| Fitting + Driver           |                   |
| Input Voltage              | 220-240V          |
| 50 Hz                      | Yes               |
| 60 Hz                      | Yes               |
| Safety Class               |                   |
| Power(Watts)               | 7W                |
| IP Rating                  | IP20              |
| Light Source               | LED built in      |
| Dimmable                   | No                |
| F Mark                     | F                 |
|                            |                   |
| Fitting                    |                   |
| Input Type                 | Constant Current  |
| Input Current              | 300mA             |
| Voltage                    | 21V               |
| Safety Class               | ₹III>             |
| Power(Watts)               | 6,2W              |
| IP Rating                  | IP20              |
| Light Source               | LED built in      |
| LED Type                   | СОВ               |
| LED Brand                  | Epistar           |