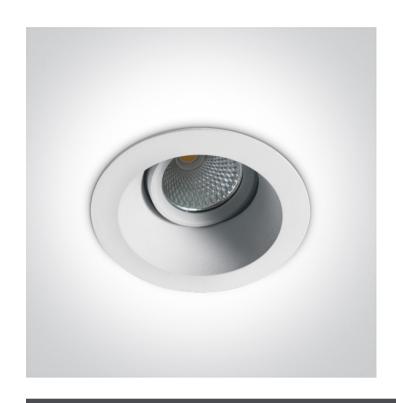

### 11107FD/W/W

7W COB LED Adjustable Dark Light recessed spot IP20.

Complete with 300mA driver.

Complies with standard EN60598-1 and any other specific standards.

Downloads

Dimensions

#### Gallery

#### **Physical Specification**

| 04 Recessed Spots Adjustable LED |
|----------------------------------|
| The COB Dark Light Range         |
| 11107FD/W/W                      |
| White                            |
| Die Cast                         |
| Circular                         |
| 83mm                             |
|                                  |