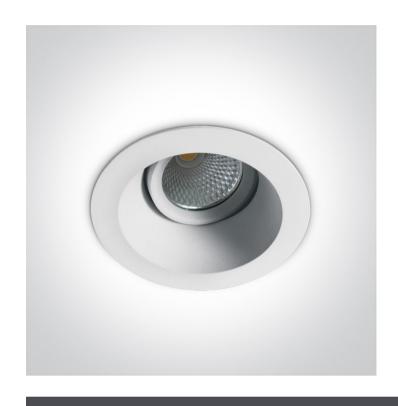

### 11107FD/W/C

7W COB LED Adjustable Dark Light recessed spot IP20.

Complete with 300mA driver.

Complies with standard EN60598-1 and any other specific standards.

Downloads

Dimensions

#### Gallery

#### **Physical Specification**

| Item Group | 04 Recessed Spots Adjustable LED |
|------------|----------------------------------|
| Family     | The COB Dark Light Range         |
| Order Code | 11107FD/W/C                      |
| Colour     | White                            |
| Material   | Die Cast                         |
| Shape      | Circular                         |
| Height     | 83mm                             |
|            |                                  |