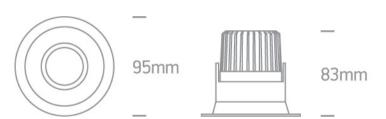

#### **Physical Specification**

| Item Group | 04 Recessed Spots Adjustable LED |
|------------|----------------------------------|
| Family     | The COB Dark Light Range         |
| Order Code | 11107FD/W/C                      |
| Colour     | White                            |
| Material   | Die Cast                         |
| Shape      | Circular                         |
| Height     | 83mm                             |
|            |                                  |

| Diameter                   | 95mm              |
|----------------------------|-------------------|
| Cutout Hole Diameter       | 80mm              |
| Recessed Ceiling           | Yes               |
| Depth Required             | 110mm             |
| Indoor                     | Yes               |
| Adjustable                 | 1 Direction       |
|                            |                   |
| Electrical Characteristics |                   |
|                            |                   |
| Gear                       | External-Included |
| Fitting L Driver           |                   |
| Fitting + Driver           |                   |
| Input Voltage              | 220-240V          |
| 50 Hz                      | Yes               |
| 60 Hz                      | Yes               |
| Safety Class               |                   |
| Power(Watts)               | 7W                |
| IP Rating                  | IP20              |
| Light Source               | LED built in      |
| Dimmable                   | No                |
| F Mark                     | F                 |
|                            |                   |
| Fitting                    |                   |
| Input Type                 | Constant Current  |
| Input Current              | 300mA             |
| Voltage                    | 21V               |
| Safety Class               | ₹III>             |
| Power(Watts)               | 6,2W              |
| IP Rating                  | IP20              |
| Light Source               | LED built in      |
| LED Type                   | СОВ               |
| LED Brand                  | Epistar           |