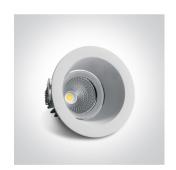

## **Product Datasheet**

04 Recessed Spots Adjustable LED>The COB Dark Light Range

### 11107FD/W/C



7W COB LED Adjustable Dark Light recessed spot IP20.

Complete with 300mA driver.

Complies with standard EN60598-1 and any other specific standards.



Downloads









Dimensions



#### Gallery



#### **Physical Specification**

| Item Group | 04 Recessed Spots Adjustable LED |
|------------|----------------------------------|
| Family     | The COB Dark Light Range         |
| Order Code | 11107FD/W/C                      |
| Colour     | White                            |
| Material   | Die Cast                         |
| Shape      | Circular                         |
| Height     | 83mm                             |
|            |                                  |

| Diameter                   | 95mm              |
|----------------------------|-------------------|
| Cutout Hole Diameter       | 80mm              |
| Recessed Ceiling           | Yes               |
| Depth Required             | 110mm             |
| Indoor                     | Yes               |
| Adjust