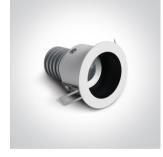

# 04 Recessed Spots Adjustable LED>The COB Shop & Hotel Range

11107DL/W/W

7W LED Dark Light Recessed adjustable spot, IP20.

Requires 700mA driver.

Complies with standard EN60598-1 and any other specific standards.

#### Physical Specification

| Item Group           | 04 Recessed Spots Adjustable LED |
|----------------------|----------------------------------|
| Family               | The COB Shop & Hotel Range       |
| Order Code           | 11107DL/W/W                      |
| Colour               | White                            |
| Material             | Aluminium                        |
| Shape                | Circular                         |
| Height               | 90mm                             |
| Diameter             | 70mm                             |
| Cutout Hole Diameter | 60mm                             |
| Recessed Ceiling     | Yes                              |
| Depth Required       | 100mm                            |
| Indoor               | Yes                              |
| Adjustable           | 1 Direction                      |