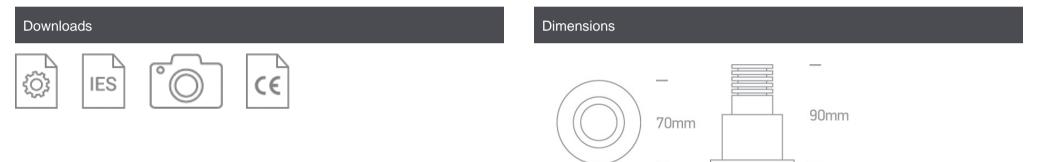

#### Physical Specification

| Item Group           | 04 Recessed Spots Adjustable LED |
|----------------------|----------------------------------|
| Family               | The COB Shop & Hotel Range       |
| Order Code           | 11107DL/W/W                      |
| Colour               | White                            |
| Material             | Aluminium                        |
| Shape                | Circular                         |
| Height               | 90mm                             |
| Diameter             | 70mm                             |
| Cutout Hole Diameter | 60mm                             |
| Recessed Ceiling     | Yes                              |
| Depth Required       | 100mm                            |
| Indoor               | Yes                              |
| Adjustable           | 1 Direction                      |