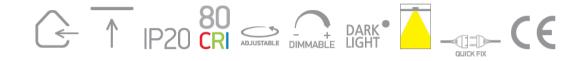

#### Physical Specification

| Item Group           | 04 Recessed Spots Adjustable LED |
|----------------------|----------------------------------|
| Family               | The COB Shop & Hotel Range       |
| Order Code           | 11107DL/W/W                      |
| Colour               | White                            |
| Material             | Aluminium                        |
| Shape                | Circular                         |
| Height               | 90mm                             |
| Diameter             | 70mm                             |
| Cutout Hole Diameter | 60mm                             |
| Recessed Ceiling     | Yes                              |
| Depth Required       | 100mm                            |
| Indoor               | Yes                              |
| Adjustable           | 1 Direction                      |

#### **Electrical Characteristics**

| Fitting       |                  |
|---------------|------------------|
| Input Type    | Constant Current |
| Input Current | 700mA            |
| Safety Class  |                  |
| Power(Watts)  | 7W               |
| IP Rating     | IP20             |
| Light Source  | LED built in     |
| LED Type      | СОВ              |
| LED Brand     | Cree             |
| LED Number    | 1                |
| Cable Length  | 40cm             |
| F Mark        | F                |