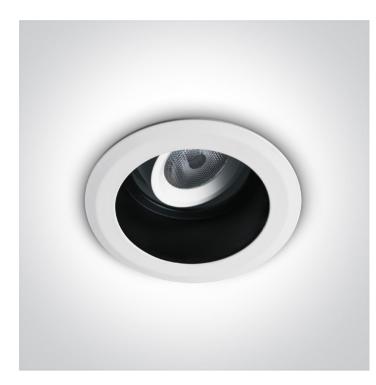

# 04 Recessed Spots Adjustable LED>The COB Shop & Hotel Range

11107DL/W/W

7W LED Dark Light Recessed adjustable spot, IP20.

Requires 700mA driver.

Complies with standard EN60598-1 and any other specific standards.

#### Physical Specification

| Item Group           | 04 Recessed Spots Adjustable LED |
|----------------------|----------------------------------|
| Family               | The COB Shop & Hotel Range       |
| Order Code           | 11107DL/W/W                      |
| Colour               | White                            |
| Material             | Aluminium                        |
| Shape                | Circular                         |
| Height               | 90mm                             |
| Diameter             | 70mm                             |
| Cutout Hole Diameter | 60mm                             |
| Recessed Ceiling     | Yes                              |
| Depth Required       | 100mm                            |
| Indoor               | Yes                              |
| Adjustable           | 1 Direction                      |