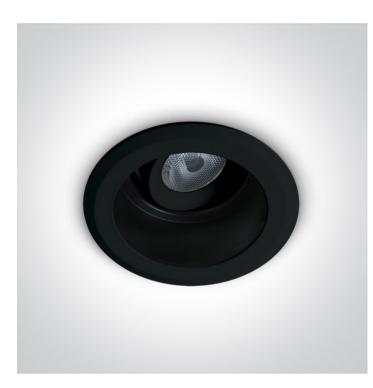

# 04 Recessed Spots Adjustable LED>The COB Shop & Hotel Range

11107DL/B/W

7W LED Dark Light Recessed adjustable spot, IP20.

Requires 700mA driver.

Complies with standard EN60598-1 and any other specific standards.

#### Physical Specification

| Item Group           | 04 Recessed Spots Adjustable LED |
|----------------------|----------------------------------|
| Family               | The COB Shop & Hotel Range       |
| Order Code           | 11107DL/B/W                      |
| Colour               | Black                            |
| Material             | Aluminium                        |
| Shape                | Circular                         |
| Height               | 90mm                             |
| Diameter             | 70mm                             |
| Cutout Hole Diameter | 60mm                             |
| Recessed Ceiling     | Yes                              |
| Depth Required       | 100mm                            |
| Indoor               | Yes                              |
| Adjustable           | 1 Direction                      |