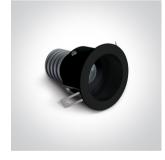

# 04 Recessed Spots Adjustable LED>The COB Shop & Hotel Range

11107DL/B/W

7W LED Dark Light Recessed adjustable spot, IP20.

Requires 700mA driver.

Complies with standard EN60598-1 and any other specific standards.

#### Physical Specification

| Item Group           | 04 Recessed Spots Adjustable LED |
|----------------------|----------------------------------|
| Family               | The COB Shop & Hotel Range       |
| Order Code           | 11107DL/B/W                      |
| Colour               | Black                            |
| Material             | Aluminium                        |
| Shape                | Circular                         |
| Height               | 90mm                             |
| Diameter             | 70mm                             |
| Cutout Hole Diameter | 60mm                             |
| Recessed Ceiling     | Yes                              |
| Depth Required       | 100mm                            |
| Indoor               | Yes                              |
| Adjustable           | 1 Direction                      |