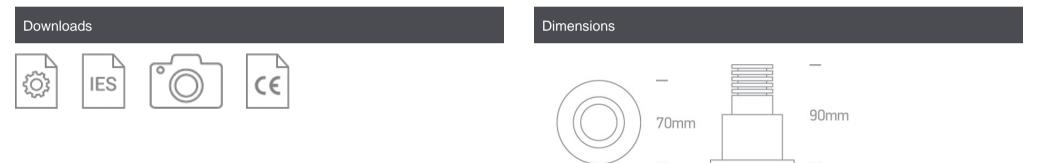

#### Physical Specification

| Item Group           | 04 Recessed Spots Adjustable LED |
|----------------------|----------------------------------|
| Family               | The COB Shop & Hotel Range       |
| Order Code           | 11107DL/B/W                      |
| Colour               | Black                            |
| Material             | Aluminium                        |
| Shape                | Circular                         |
| Height               | 90mm                             |
| Diameter             | 70mm                             |
| Cutout Hole Diameter | 60mm                             |
| Recessed Ceiling     | Yes                              |
| Depth Required       | 100mm                            |
| Indoor               | Yes                              |
| Adjustable           | 1 Direction                      |