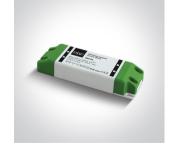

# **Product** Datasheet

www.1-light.eu

# 04 Recessed Spots Adjustable LED>The COB Shop & Hotel Range

11107DL/B/W



7W LED Dark Light Recessed adjustable spot, IP20.

Requires 700mA driver.

Complies with standard EN60598-1 and any other specific standards.





#### Gallery



Must be ordered separately



89015A



#### Physical Specification

| Item Group           | 04 Recessed Spots Adjustable LED |
|----------------------|----------------------------------|
| Family               | The COB Shop & Hotel Range       |
| Order Code           | 11107DL/B/W                      |
| Colour               | Black                            |
| Material             | Aluminium                        |
| Shape                | Circular                         |
| Height               | 90mm                             |
| Diameter             | 70mm                             |
| Cutout Hole Diameter | 60mm                             |
| Recessed Ceiling     | Yes                              |
| Depth Required       | 100mm                            |
| Indoor               | Yes