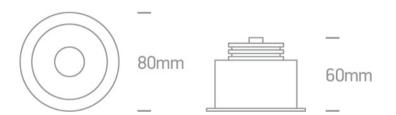

#### **Physical Specification**

| Item Group | 04 Recessed Spots Adjustable LED |
|------------|----------------------------------|
| Family     | The COB Dark Light Range         |
| Order Code | 11107DA/W/W                      |
| Colour     | White                            |
| Material   | Aluminium                        |
| Shape      | Circular                         |
| Height     | 60mm                             |
|            |                                  |

| Diameter                   | 80mm              |
|----------------------------|-------------------|
| Cutout Hole Diameter       | 70mm              |
| Recessed Ceiling           | Yes               |
| Depth Required             | 80mm              |
| Indoor                     | Yes               |
| Adjustable                 | 1 Direction       |
|                            |                   |
| Electrical Characteristics |                   |
|                            |                   |
| Gear                       | External-Included |
|                            |                   |
| Fitting + Driver           |                   |
| Input Voltage              | 220-240V          |
| 50 Hz                      | Yes               |
| 60 Hz                      | Yes               |
| Safety Class               |                   |
| Power(Watts)               | 7W                |
| IP Rating                  | IP20              |
| Light Source               | LED built in      |
| Dimmable                   | No                |
| F Mark                     | F                 |
|                            |                   |
| Fitting                    |                   |
| Input Type                 | Constant Current  |
| Input Current              | 500mA             |
| Voltage                    | 11V               |
| Safety Class               |                   |
| Power(Watts)               | 5,5W              |
| IP Rating                  | IP20              |
| Light Source               | LED built in      |
| LED Type                   | СОВ               |
| LED Brand                  | Cree              |