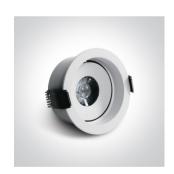

## **Product Datasheet**

04 Recessed Spots Adjustable LED>The COB Dark Light Range

### 11107DA/W/W



7W COB LED Adjustable Dark Light recessed spot IP20.

Complete with 500mA driver.

Complies with standard EN60598-1 and any other specific standards.



Downloads









Dimensions



#### Gallery



#### **Physical Specification**

| Item Group | 04 Recessed Spots Adjustable LED |
|------------|----------------------------------|
| Family     | The COB Dark Light Range         |
| Order Code | 11107DA/W/W                      |
| Colour     | White                            |
| Material   | Aluminium                        |
| Shape      | Circular                         |
| Height     | 60mm                             |
|            |                                  |

| Diameter                   | 80mm              |
|----------------------------|-------------------|
| Cutout Hole Diameter       | 70mm              |
| Recessed Ceiling           | Yes               |
| Depth Required             | 80mm              |
| Indoor                     | Yes               |
| Adjust