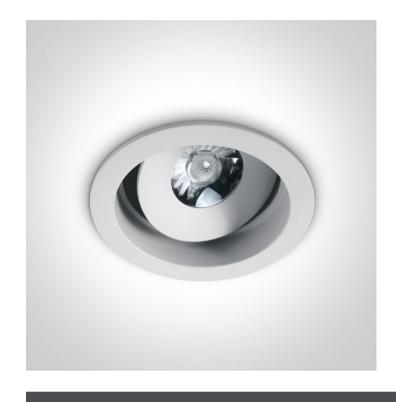

### 11107DA/W/W

7W COB LED Adjustable Dark Light recessed spot IP20.

Complete with 500mA driver.

Complies with standard EN60598-1 and any other specific standards.

Downloads

Dimensions

#### Gallery

#### **Physical Specification**

| Item Group | 04 Recessed Spots Adjustable LED |
|------------|----------------------------------|
| Family     | The COB Dark Light Range         |
| Order Code | 11107DA/W/W                      |
| Colour     | White                            |
| Material   | Aluminium                        |
| Shape      | Circular                         |
| Height     | 60mm                             |
|            |                                  |