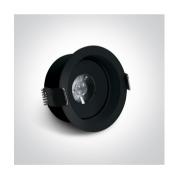

## **Product Datasheet**

04 Recessed Spots Adjustable LED>The COB Dark Light Range

### 11107DA/B/W



7W COB LED Adjustable Dark Light recessed spot IP20.

Complete with 500mA driver.

Complies with standard EN60598-1 and any other specific standards.



Downloads









Dimensions



#### Gallery



#### **Physical Specification**

| Item Group | 04 Recessed Spots Adjustable LED |
|------------|----------------------------------|
| Family     | The COB Dark Light Range         |
| Order Code | 11107DA/B/W                      |
| Colour     | Black                            |
| Material   | Aluminium                        |
| Shape      | Circular                         |
| Height     | 60mm                             |
|            |                                  |

| Diameter                   | 80mm              |
|----------------------------|-------------------|
| Cutout Hole Diameter       | 70mm              |
| Recessed Ceiling           | Yes               |
| Depth Required             | 80mm              |
| Indoor                     | Yes               |
| Adjust