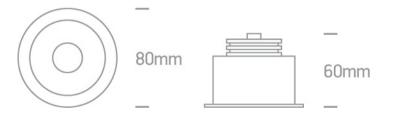

#### **Physical Specification**

| Item Group | 04 Recessed Spots Adjustable LED |
|------------|----------------------------------|
| Family     | The COB Dark Light Range         |
| Order Code | 11107DA/B/W                      |
| Colour     | Black                            |
| Material   | Aluminium                        |
| Shape      | Circular                         |
| Height     | 60mm                             |
|            |                                  |

| Diameter                   | 80mm              |
|----------------------------|-------------------|
| Cutout Hole Diameter       | 70mm              |
| Recessed Ceiling           | Yes               |
| Depth Required             | 80mm              |
| Indoor                     | Yes               |
| Adjustable                 | 1 Direction       |
|                            |                   |
| Electrical Characteristics |                   |
|                            |                   |
| Gear                       | External-Included |
|                            |                   |
| Fitting + Driver           |                   |
| Input Voltage              | 220-240V          |
| 50 Hz                      | Yes               |
| 60 Hz                      | Yes               |
| Safety Class               |                   |
| Power(Watts)               | 7W                |
| IP Rating                  | IP20              |
| Light Source               | LED built in      |
| Dimmable                   | No                |
| F Mark                     | F                 |
|                            |                   |
| Fitting                    |                   |
| Input Type                 | Constant Current  |
| Input Current              | 500mA             |
| Voltage                    | 11V               |
| Safety Class               |                   |
| Power(Watts)               | 5,5W              |
| IP Rating                  | IP20              |
| Light Source               | LED built in      |
| LED Type                   | СОВ               |
| LED Brand                  | Cree              |