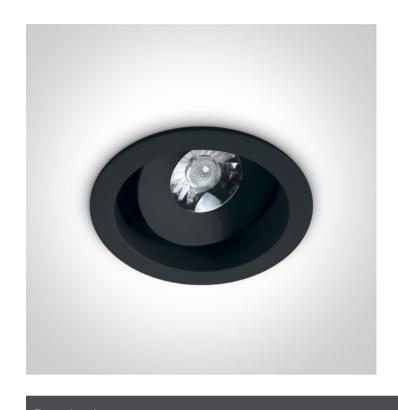

### 11107DA/B/W

7W COB LED Adjustable Dark Light recessed spot IP20.

Complete with 500mA driver.

Complies with standard EN60598-1 and any other specific standards.

Downloads

Dimensions

#### Gallery

#### **Physical Specification**

| Item Group | 04 Recessed Spots Adjustable LED |
|------------|----------------------------------|
| Family     | The COB Dark Light Range         |
| Order Code | 11107DA/B/W                      |
| Colour     | Black                            |
| Material   | Aluminium                        |
| Shape      | Circular                         |
| Height     | 60mm                             |
|            |                                  |