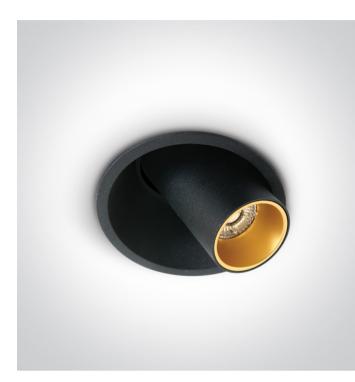

# 04 Recessed Spots Adjustable LED>Recessed COB Cylinders

7W COB LED recessed adjustable spot, for general lighting applications.

Requires 700mA constant current LED driver.

Complies with standard EN60598-1 and any other specific standards.

#### Physical Specification

| Item Group           | 04 Recessed Spots Adjustable LED |
|----------------------|----------------------------------|
| Family               | Recessed COB Cylinders           |
| Order Code           | 11107C/B/W                       |
| Colour               | Black                            |
| Material             | Die Cast                         |
| Shape                | Circular                         |
| Height               | 90mm                             |
| Diameter             | 91mm                             |
| Cutout Hole Diameter | 83mm                             |
| Recessed Ceiling     | Yes                              |
| Depth Required       | 80mm                             |
| Indoor               | Yes                              |
| Adjustable           | 2 Directions                     |