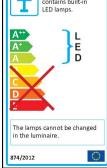

# Energy Label

| Warranty       | 3 Years |
|----------------|---------|
| Weee Directive | Yes     |