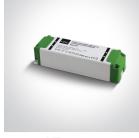

# **Product** Datasheet

11107C/B/W

# 04 Recessed Spots Adjustable LED>Recessed COB Cylinders



7W COB LED recessed adjustable spot, for general lighting applications.

Requires 700mA constant current LED driver.

Complies with standard EN60598-1 and any other specific standards.



#### Downloads



#### Dimensions



#### Gallery



Must be ordered separately



89015A



#### Related items



89015AT

#### Physical Specification

| Item Group           | 04 Recessed Spots Adjustable LED |
|----------------------|----------------------------------|
| Family               | Recessed COB Cylinders           |
| Order Code           | 11107C/B/W                       |
| Colour               | Black                            |
| Material             | Die Cast                         |
| Shape                | Circular                         |
| Height               | 90mm                             |
| Diameter             | 91mm                             |
| Cutout Hole Diameter | 83mm                             |
| Recessed Ceiling     | Yes                              |
| Depth Required       | 80mm                             |
| Indoor               | Yes