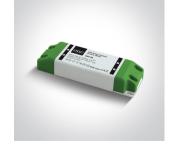

# **Product** Datasheet

11107C/B/W

# 04 Recessed Spots Adjustable LED>Recessed COB Cylinders



7W COB LED recessed adjustable spot, for general lighting applications.

Requires 700mA constant current LED driver.

Complies with standard EN60598-1 and any other specific standards.



#### Downloads



#### Dimensions



#### Gallery



Must be ordered separately



89015A



#### Related items



89015AT

#### Physical Specification

| Item Group           | 04 Recessed Spots Adjustable LED |
|----------------------|----------------------------------|
| Family               | Recessed COB Cylinders           |
| Order Code           | 11107C/B/W                       |
| Colour               | Black                            |
| Material             | Die Cast                         |
| Shape                | Circular                         |
| Height               | 90mm                             |
| Diameter             | 91mm                             |
| Cutout Hole Diameter | 83mm                             |
| Recessed Ceiling     | Yes                              |
| Depth Required       | 80mm                             |
| Indoor