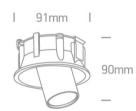

#### Dimensions

#### Physical Specification

| Item Group           | 04 Recessed Spots Adjustable LED |
|----------------------|----------------------------------|
| Family               | Recessed COB Cylinders           |
| Order Code           | 11107C/B/W                       |
| Colour               | Black                            |
| Material             | Die Cast                         |
| Shape                | Circular                         |
| Height               | 90mm                             |
| Diameter             | 91mm                             |
| Cutout Hole Diameter | 83mm                             |
| Recessed Ceiling     | Yes                              |
| Depth Required       | 80mm                             |
| Indoor               | Yes                              |
| Adjustable           | 2 Directions                     |