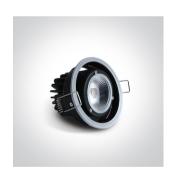

### 11106PF/W

6W LED Fire Rated Recessed adjustable spot, IP20.

Requires 350mA driver.

Complies with standard EN60598-1 and any other specific standards.

### Physical Specification Item Group 04 Recessed Spots Adjustable LED Family The COB Fire Rated Order Code 11106PF/W Colour White Material Die Cast Circular Shape Height 70mm Diameter 89mm **Cutout Hole Diameter** 75mm **Recessed Ceiling** Yes Depth Required 90mm Indoor Yes