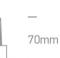

### Dimensions

Dimensions are complete with the ring.

### Physical Specification Item Group 04 Recessed Spots Adjustable LED Family The COB Fire Rated Order Code 11106PF/W Colour White Material Die Cast Circular Shape Height 70mm Diameter 89mm **Cutout Hole Diameter** 75mm **Recessed Ceiling** Yes Depth Required 90mm Indoor Yes