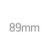

### Dimensions

Dimensions are complete with the ring.

### Physical Specification Item Group 04 Recessed Spots Adjustable LED Family The COB Fire Rated Order Code 11106PF/W Colour White Material Die Cast Circular Shape Height 70mm Diameter 89mm **Cutout Hole Diameter** 75mm **Recessed Ceiling** Yes Depth Required 90mm Indoor Yes