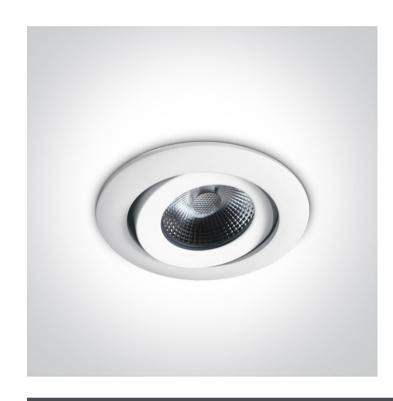

### 11106PF/W

6W LED Fire Rated Recessed adjustable spot, IP20.

Requires 350mA driver.

Complies with standard EN60598-1 and any other specific standards.

### Physical Specification Item Group 04 Recessed Spots Adjustable LED Family The COB Fire Rated Order Code 11106PF/W Colour White Material Die Cast Circular Shape Height 70mm Diameter 89mm **Cutout Hole Diameter** 75mm **Recessed Ceiling** Yes Depth Required 90mm Indoor Yes