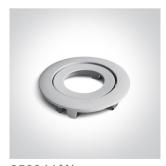

### 11106PF/W

6W LED Fire Rated Recessed adjustable spot, IP20.

Requires 350mA driver.

Complies with standard EN60598-1 and any other specific standards.

### Physical Specification Item Group 04 Recessed Spots Adjustable LED Family The COB Fire Rated Order Code 11106PF/W Colour White Material Die Cast Circular Shape Height 70mm Diameter 89mm **Cutout Hole Diameter** 75mm **Recessed Ceiling** Yes Depth Required 90mm Indoor Yes