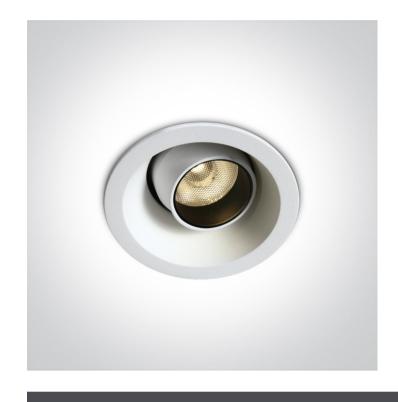

### 11106M/W/W

6W LED recessed adjustable spot, IP20.

Requires 350mA driver.

Complies with standard EN60598-1 and any other specific standards.

Downloads

Dimensions

#### **Physical Specification**

| Item Group | New 2020 Edition 2            |
|------------|-------------------------------|
| Family     | Recessed Spots Adjustable LED |
| Order Code | 11106M/W/W                    |
| Colour     | White                         |
| Material   | Die Cast                      |
| Shape      | Circular                      |

| Height               | 78mm         |
|----------------------|--------------|
| Diameter             | 63mm         |
| Cutout Hole Diameter | 55mm         |
| Recessed Ceiling     | Yes          |
| Depth Required       | 95mm         |
| Indoor               | Yes          |
| Adjustable           | 2 Directions |

#### Electrical Characteristics

| Fitting       |                  |
|---------------|------------------|
| Input Type    | Constant Current |
| Input Current | 350mA            |
| Voltage       | 17,6V            |
| Safety Class  |                  |
| Power(Watts)  | 6W               |
| IP Rating     | IP20             |
| Light Source  | LED built in     |
| LED Type      | COB              |
| LED Brand     | Citizen          |
| Cable Length  | 40cm             |
| F Mark        | F                |

#### Illumination Data

| Colour Temperature   | 3000K  |
|----------------------|--------|
| Lumen Output         | 540lm  |
| Light Efficiency     | 90lm/W |
| CRI                  | 90     |
| Beam Angle           | 24°    |
| Illumination Diagram |        |