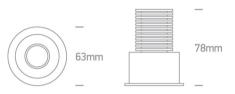

| Height               | 78mm         |
|----------------------|--------------|
| Diameter             | 63mm         |
| Cutout Hole Diameter | 55mm         |
| Recessed Ceiling     | Yes          |
| Depth Required       | 95mm         |
| Indoor               | Yes          |
| Adjustable           | 2 Directions |