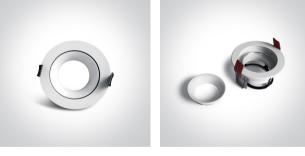

#### Gallery

#### The Round Clip in Range

| Order Code | 11105D7/W |
|------------|-----------|
| Colour     | White     |
| Material   | Aluminium |
| Shape      | Circular  |
| Height     | 45mm      |

| Diameter             | 90mm         |
|----------------------|--------------|
| Cutout Hole Diameter | 82mm         |
| Recessed Ceiling     | Yes          |
| Depth Required       | 130mm        |
| Indoor               | Yes          |
| Adjustable           | 2 Directions |