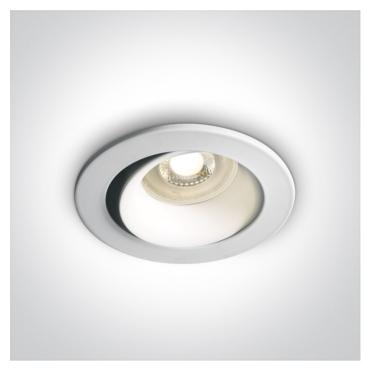

#### 03 Recessed Spots Adjustable>The Round Clip in Range

Round Clip in System Range Recessed adjustable MR16 spot with GU10 lampholder.

Complies with standard EN60598-1 and any other specific standards.

#### The Round Clip in Range

| Order Code | 11105D7/W |
|------------|-----------|
| Colour     | White     |
| Material   | Aluminium |
| Shape      | Circular  |
| Height     | 45mm      |

| Diameter             | 90mm         |
|----------------------|--------------|
| Cutout Hole Diameter | 82mm         |
| Recessed Ceiling     | Yes          |
| Depth Required       | 130mm        |
| Indoor               | Yes          |
| Adjustable           | 2 Directions |