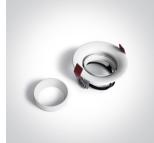

## **Product Datasheet**

03 Recessed Spots Adjustable>The Dark Light Tube Range

11105D6/W

Dark Light Tube Range Recessed Round adjustable MR16 spot with GU10 lampholder.

Complies with standard EN60598-1 and any other specific standards.

#### **Physical Specification**

| Item Group | 03 Recessed Spots Adjustable |
|------------|------------------------------|
| Family     | The Dark Light Tube Range    |
| Order Code | 11105D6/W                    |
| Colour     | White                        |
| Material   | Aluminium                    |
| Shape      | Circular                     |
| Height     | 41mm                         |

| Diameter                   | 90mm             |
|----------------------------|------------------|
| Cutout Hole Diameter       | 75mm             |
| Recessed Ceiling           | Yes              |
| Depth Required             | 130mm            |
| Indoor                     | Yes              |
| Adjustable                 | 2 Directions     |
|                            |                  |
| Electrical Characteristics |                  |
|                            |                  |
| Gear                       | No               |
| Fitting + Driver           |                  |
|                            |                  |
| Input Voltage              | 100-240V         |
| 50 Hz                      | Yes              |
| 60 Hz                      | Yes              |
| Safety Class               |                  |
| Power(Watts)               | 50W              |
| IP Rating                  | IP20             |
| Light Source               | Replaceable lamp |
| Lamp Holder                | GU10             |
| Number of Lamps            | 1                |
| Dimmable                   | N/A              |
| Cable Length               | 15cm             |
| F Mark                     | F                |
|                            |                  |
| Ilumination Data           |                  |
| Illumination Diagram       |                  |
| Illumination Diagram       | Va.              |
| Dark Light                 | Yes              |
|                            |                  |
| Packing Info               |                  |
| Box Length                 | 9,5cm            |
|                            |                  |