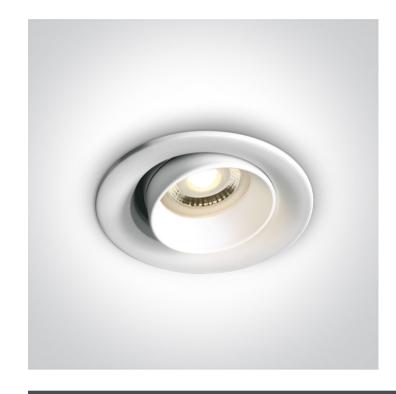

## **Product Datasheet**

03 Recessed Spots Adjustable>The Dark Light Tube Range

11105D6/W

Dark Light Tube Range Recessed Round adjustable MR16 spot with GU10 lampholder.

Complies with standard EN60598-1 and any other specific standards.

#### **Physical Specification**

| Item Group | 03 Recessed Spots Adjustable |
|------------|------------------------------|
| Family     | The Dark Light Tube Range    |
| Order Code | 11105D6/W                    |
| Colour     | White                        |
| Material   | Aluminium                    |
| Shape      | Circular                     |
| Height     | 41mm                         |