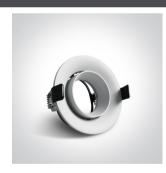

## **Product Datasheet**

03 Recessed Spots Adjustable>The Dark Light Tube Range

11105D6/W

Dark Light Tube Range Recessed Round adjustable MR16 spot with GU10 lampholder.

Complies with standard EN60598-1 and any other specific standards.

#### **Physical Specification**

| Item Group | 03 Recessed Spots Adjustable |
|------------|------------------------------|
| Family     | The Dark Light Tube Range    |
| Order Code | 11105D6/W                    |
| Colour     | White                        |
| Material   | Aluminium                    |
| Shape      | Circular                     |
| Height     | 41mm                         |

| Diameter                   | 90mm             |
|----------------------------|------------------|
| Cutout Hole Diameter       | 75mm             |
| Recessed Ceiling           | Yes              |
| Depth Required             | 130mm            |
| Indoor                     | Yes              |
| Adjustable                 | 2 Directions     |
|                            |                  |
| Electrical Characteristics |                  |
|                            |                  |
| Gear                       | No               |
| Fitting + Driver           |                  |
|                            |                  |
| Input Voltage              | 100-240V         |
| 50 Hz                      | Yes              |
| 60 Hz                      | Yes              |
| Safety Class               |                  |
| Power(Watts)               | 50W              |
| IP Rating                  | IP20             |
| Light Source               | Replaceable lamp |
| Lamp Holder                | GU10             |
| Number of Lamps            | 1                |
| Dimmable                   | N/A              |
| Cable Length               | 15cm             |
| F Mark                     | F                |
|                            |                  |
| Ilumination Data           |                  |
| Illumination Diagram       |                  |
| Illumination Diagram       | Va.              |
| Dark Light                 | Yes              |
|                            |                  |
| Packing Info               |                  |
| Box Length                 | 9,5cm            |
|                            |                  |