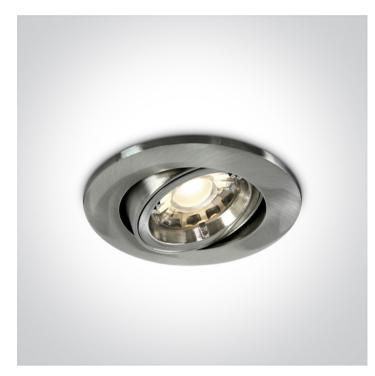

### 11105CF/MC

Recessed adjustable MR16 spot with GU10 lamp holder.

Complies with standard EN60598-1 and any other specific standards.

| Downloads | Dimensions |
|-----------|------------|
| °O CE     | 98mm 150mm |

#### Gallery

**Physical Specification** 

Product Type

Fitting

| Item Group | 03 Recessed Spots Adjustable |
|------------|------------------------------|
| Family     | The Lock Ring Range          |
| Order Code | 11105CF/MC                   |
| Colour     | Brushed Chrome               |
| Material   | Die Cast                     |
| Shape      | Circular                     |

| Height               | 150mm       |
|----------------------|-------------|
| Diameter             | 98mm        |
| Cutout Hole Diameter | 87mm        |
| Recessed Ceiling     | Yes         |
| Depth Required       | 180mm       |
| Indoor               | Yes         |
| Adjustable           | 1 Direction |
|                      |             |