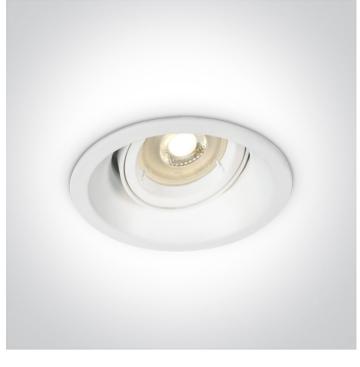

### 03 Recessed Spots Adjustable>Dark Light Round Spots

Semi Dark Light Recessed Round adjustable MR16 spot with GU10 lampholder.

Complies with standard EN60598-1 and any other specific standards.

Dark Light Round Spots

| Order Code | 11105CDG/W |
|------------|------------|
| Colour     | White      |
| Material   | Die Cast   |
| Shape      | Circular   |
| Height     | 33mm       |

| Diameter             | 105mm       |
|----------------------|-------------|
| Cutout Hole Diameter | 90mm        |
| Recessed Ceiling     | Yes         |
| Depth Required       | 110mm       |
| Indoor               | Yes         |
| Adjustable           | 1 Direction |