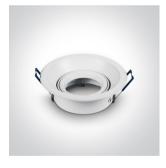

Dark Light Round Spots

| Order Code | 11105CDG/W |
|------------|------------|
| Colour     | White      |
| Material   | Die Cast   |
| Shape      | Circular   |
| Height     | 33mm       |

| Diameter             | 105mm       |
|----------------------|-------------|
| Cutout Hole Diameter | 90mm        |
| Recessed Ceiling     | Yes         |
| Depth Required       | 110mm       |
| Indoor               | Yes         |
| Adjustable           | 1 Direction |