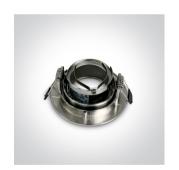

# **Product Datasheet**

03 Recessed Spots Adjustable>The Lock Ring Dark Light

# 11105CD/MC



Recessed adjustable MR16 spot with GU5.3 lampholder.

Complies with standard EN60598-1 and any other specific standards



Downloads





Dimensions



#### Gallery



#### **Physical Specification**

| Item Group | 03 Recessed Spots Adjustable |
|------------|------------------------------|
| Family     | The Lock Ring Dark Light     |
| Order Code | 11105CD/MC                   |
| Colour     | Brushed Chrome               |
| Material   | Die Cast                     |
| Shape      | Circular                     |
| Height     | 45mm                         |
|            |                              |

| Diameter             | 94mm        |
|----------------------|-------------|
| Cutout Hole Diameter | 85mm        |
| Recessed Ceiling     | Yes         |
| Depth Required       | 100mm       |
| Indoor               | Yes         |
| Adjustable           | 1 Direction |
|                      |             |

#### **Electrical Characteristics**