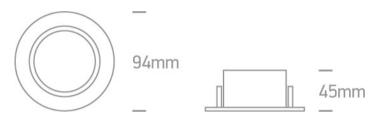

#### **Physical Specification**

| Item Group | 03 Recessed Spots Adjustable |
|------------|------------------------------|
| Family     | The Lock Ring Dark Light     |
| Order Code | 11105CD/MC                   |
| Colour     | Brushed Chrome               |
| Material   | Die Cast                     |
| Shape      | Circular                     |
| Height     | 45mm                         |
|            |                              |

| Diameter             | 94mm        |
|----------------------|-------------|
| Cutout Hole Diameter | 85mm        |
| Recessed Ceiling     | Yes         |
| Depth Required       | 100mm       |
| Indoor               | Yes         |
| Adjustable           | 1 Direction |
|                      |             |