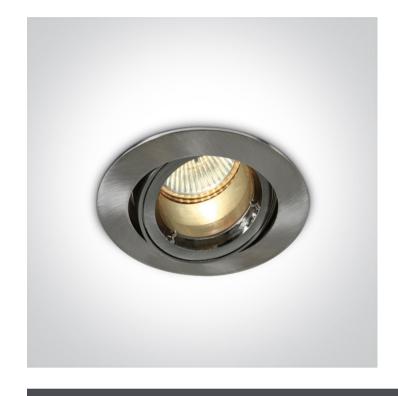

#### Gallery

#### **Physical Specification**

| Item Group | 03 Recessed Spots Adjustable |
|------------|------------------------------|
| Family     | The Lock Ring Dark Light     |
| Order Code | 11105CD/MC                   |
| Colour     | Brushed Chrome               |
| Material   | Die Cast                     |
| Shape      | Circular                     |
| Height     | 45mm                         |
|            |                              |

| Diameter             | 94mm        |
|----------------------|-------------|
| Cutout Hole Diameter | 85mm        |
| Recessed Ceiling     | Yes         |
| Depth Required       | 100mm       |
| Indoor               | Yes         |
| Adjustable           | 1 Direction |
|                      |             |