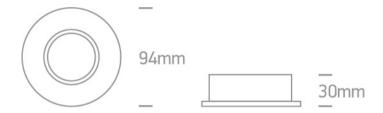

Dimensions

#### **Physical Specification**

| Item Group           | 03 Recessed Spots Adjustable |
|----------------------|------------------------------|
| Family               | The Lock Ring Range          |
| Order Code           | 11105C/W                     |
| Colour               | White                        |
| Material             | Die Cast                     |
| Shape                | Circular                     |
| Height               | 30mm                         |
| Diameter             | 94mm                         |
| Cutout Hole Diameter | 82mm                         |
| Recessed Ceiling     | Yes                          |
| Depth Required       | 60mm                         |
| Indoor               | Yes                          |