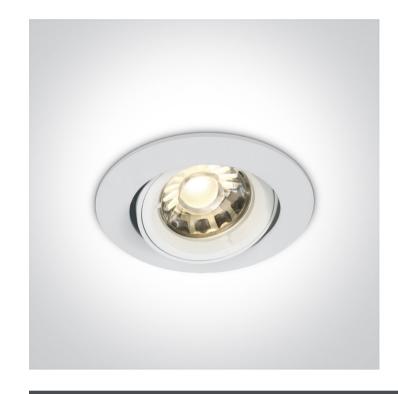

# **Product Datasheet**

03 Recessed Spots Adjustable>The Lock Ring Range

11105C/W

Recessed adjustable MR16 spot with GU5.3 lampholder.

Complies with standard EN60598-1 and any other specific standards.

Downloads

#### **Physical Specification**

| Item Group           | 03 Recessed Spots Adjustable |
|----------------------|------------------------------|
| Family               | The Lock Ring Range          |
| Order Code           | 11105C/W                     |
| Colour               | White                        |
| Material             | Die Cast                     |
| Shape                | Circular                     |
| Height               | 30mm                         |
| Diameter             | 94mm                         |
| Cutout Hole Diameter | 82mm                         |
| Recessed Ceiling     | Yes                          |
| Depth Required       | 60mm                         |
| Indoor               | Yes                          |