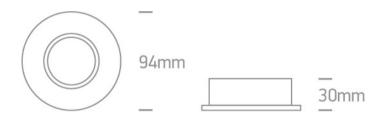

Dimensions

#### **Physical Specification**

| Item Group           | 03 Recessed Spots Adjustable |
|----------------------|------------------------------|
| Family               | The Lock Ring Range          |
| Order Code           | 11105C/N                     |
| Colour               | Natural                      |
| Material             | Die Cast                     |
| Shape                | Circular                     |
| Height               | 30mm                         |
| Diameter             | 94mm                         |
| Cutout Hole Diameter | 82mm                         |
| Recessed Ceiling     | Yes                          |
| Depth Required       | 60mm                         |
| Indoor               | Yes                          |