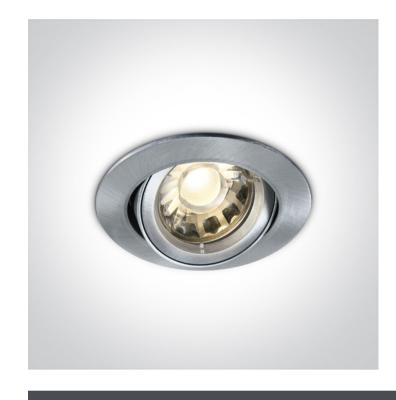

# **Product Datasheet**

03 Recessed Spots Adjustable>The Lock Ring Range

11105C/N

Recessed adjustable MR16 spot with GU5.3 lampholder.

Complies with standard EN60598-1 and any other specific standards.

Downloads

#### **Physical Specification**

| Item Group           | 03 Recessed Spots Adjustable |
|----------------------|------------------------------|
| Family               | The Lock Ring Range          |
| Order Code           | 11105C/N                     |
| Colour               | Natural                      |
| Material             | Die Cast                     |
| Shape                | Circular                     |
| Height               | 30mm                         |
| Diameter             | 94mm                         |
| Cutout Hole Diameter | 82mm                         |
| Recessed Ceiling     | Yes                          |
| Depth Required       | 60mm                         |
| Indoor               | Yes                          |