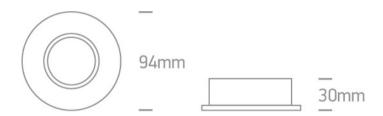

#### **Physical Specification**

| Item Group           | 03 Recessed Spots Adjustable |
|----------------------|------------------------------|
| Family               | The Lock Ring Range          |
| Order Code           | 11105C/MC                    |
| Colour               | Brushed Chrome               |
| Material             | Die Cast                     |
| Shape                | Circular                     |
| Height               | 30mm                         |
| Diameter             | 94mm                         |
| Cutout Hole Diameter | 82mm                         |
| Recessed Ceiling     | Yes                          |
| Depth Required       | 60mm                         |
| Indoor               | Yes                          |