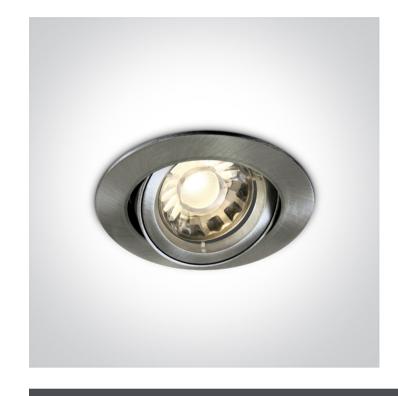

## 11105C/MC

Recessed adjustable MR16 spot with GU5.3 lampholder.

Complies with standard EN60598-1 and any other specific standards.

Downloads

Dimensions

#### **Physical Specification**

| Item Group           | 03 Recessed Spots Adjustable |
|----------------------|------------------------------|
| Family               | The Lock Ring Range          |
| Order Code           | 11105C/MC                    |
| Colour               | Brushed Chrome               |
| Material             | Die Cast                     |
| Shape                | Circular                     |
| Height               | 30mm                         |
| Diameter             | 94mm                         |
| Cutout Hole Diameter | 82mm                         |
| Recessed Ceiling     | Yes                          |
| Depth Required       | 60mm                         |
| Indoor               | Yes                          |