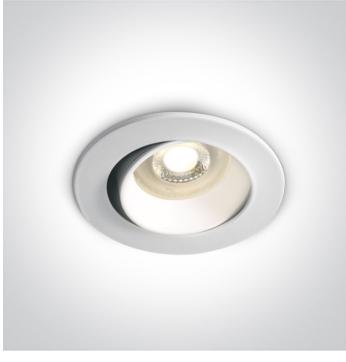

# 03 Recessed Spots Adjustable>The Round Clip in Range

Round Clip in System Range Recessed adjustable MR16 spot with GU10 lampholder.

Complies with standard EN60598-1 and any other specific standards.

| Downloads | Dimensions |
|-----------|------------|
|           | 84mm 27mm  |

#### **Physical Specification**

| Item Group | 03 Recessed Spots Adjustable |
|------------|------------------------------|
| Family     | The Round Clip in Range      |
| Order Code | 11105B1/W                    |
| Colour     | White                        |
| Material   | Aluminium                    |
| Shape      | Circular                     |
| Height     | 27mm                         |

| Diameter             | 84mm  |
|----------------------|-------|
| Cutout Hole Diameter | 72mm  |
| Recessed Ceiling     | Yes   |
| Depth Required       | 120mm |
| Indoor               | Yes   |

1 Direction